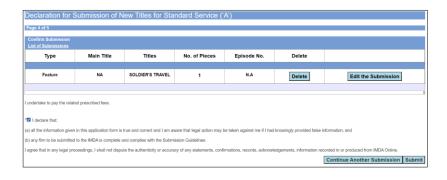

# Step 7:

- If you have another title to submit, please select 'Continue Another Submission'
- If you are done, select 'Submit'