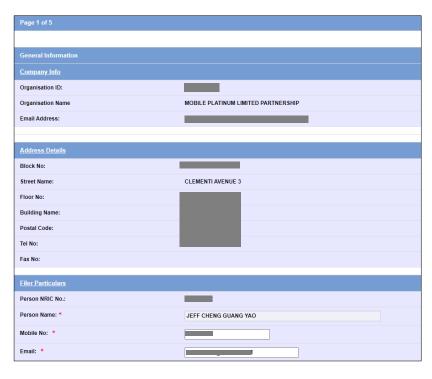

# Step 4:

- Verify your details and input contact number and email address
- Select 'Next'