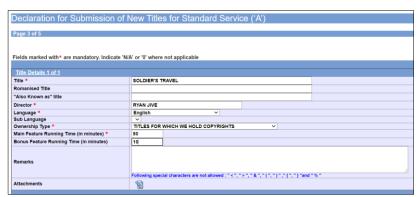

### Step 6:

- Input the Title & Director's Name
- Select the Language, Sub Language (if any) and Ownership type
- Input the running time in minutes
- Select 'Next'