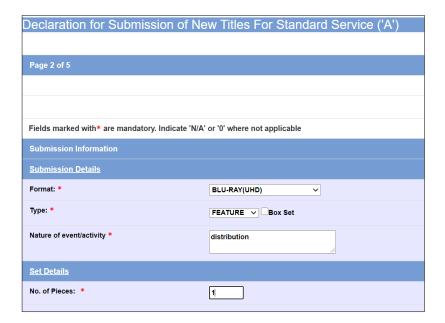

### Step 5:

- Select media format type
- Select submission type
- Indicate the number of pieces (eg. Disc A and Disc B – 2 pieces)