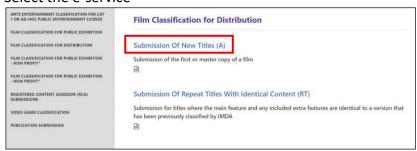

### Step 1:

At the Online Services page, under the Film Classification for Distribution, select Submission of New Titles (A)