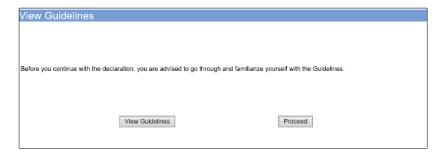

Service**

## **Definition**

• 'A' submissions are for classification of a new title meant for commercial distribution.

### **Fees and Service Standards**

- The classification fee is \$10 per half an hour or part thereof.
- 'A' submissions will be classified within 40 working days.
- Applicants must ensure that their applications and submitted materials meet the requirements of the Submission Guidelines.
- The guidelines can be found on the IMDA website and the IMDA Online e-Services webpage.



### Select the e-service



### Step 1:

At the Online Services page, under the Film Classification for Distribution, select Submission of New Titles (A)



### Step 2:

- Select either 'For Individual Login' or 'For Organisation Login'
- Enter your security credentials to complete the sign-in



### Step 3:

- You may read the guidelines or;
- Proceed with the submission



# Step 4:

- Verify your details and input contact number and email address
- Select 'Next'





### Step 5:

- Select media format type
- Select submission type
- Indicate the number of pieces (eg. Disc A and Disc B – 2 pieces)



### Step 6:

- Input the Title & Director's Name
- Select the Language, Sub Language (if any) and Ownership type
- Input the running time in minutes
- Select 'Next'



# Step 7:

- If you have another title to submit, please select 'Continue Another Submission'
- If you are done, select 'Submit'



# A Submission Receipt Page 5 of 5 A/2011/I000078Y In-Receipt No. No. of Pieces **SOLDIER'S TRAVEL Print**



### Last Step:

- Each title submitted will be issued with an In-Receipt Num