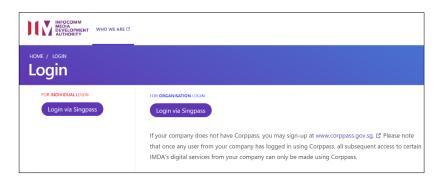

### Step 2:

- Select either 'For Individual Login' or 'For Organisation Login'
- Enter your security credentials to complete the sign-in