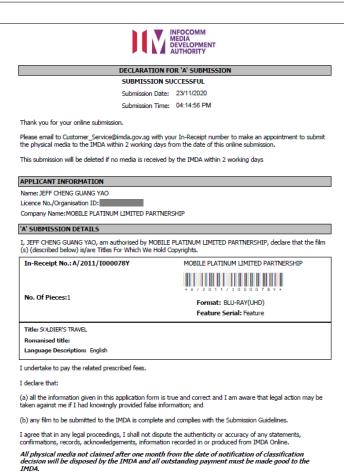

# A Submission Receipt Page 5 of 5 A/2011/I000078Y In-Receipt No. No. of Pieces **SOLDIER'S TRAVEL Print**

### Last Step:

- Each title submitted will be issued with an In-Receipt Number.
- Click on [Print] to print or save the PDF copy