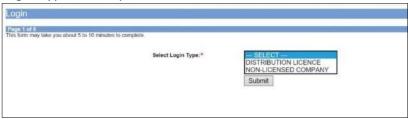

# Login Type for CorpPass

# Step 3B:

- CorpPass logins are meant for companies with a distribution licence or non-licensed companies
- Select 'Submit'