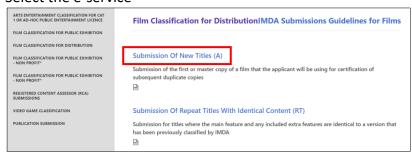

#### Select the e-service

### Step 1:

At the Online Services page, under the Film Classification for Distribution, select Submission of New Titles (A)