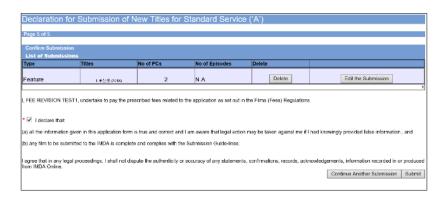

# Step 8:

- If you have another title to submit, please select 'Continue Another Submission'
- If you are done, select 'Submit'