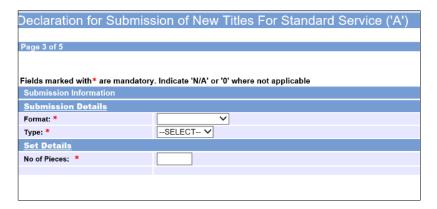

### Step 6:

- Select media format type
- Select submission type
- Indicate the number of pieces (eg. Disc A and Disc B – 2 pieces)