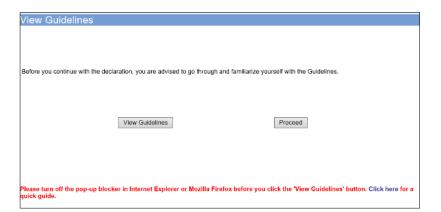

e that their applications and submitted materials meet the requirements of the Submission Guidelines.
- The guidelines can be found on the IMDA website and the IMDA Online e-Services webpage.



#### Select the e-service



### Step 1:

At the Online Services page, under the Film Classification for Distribution, select Submission of New Titles (A)

# SingPass / CorpPass Login



## Step 2:

- Select either SingPass (3A) or CorpPass (3B) login
- Enter your security credentials to complete the sign-in

# Login Type for SingPass or;



#### Step 3A:

- SingPass logins are only meant for submissions under an individual
- Select 'Submit'

# Login Type for CorpPass



# Step 3B:

- CorpPass logins are meant for companies with a distribution licence or non-licensed companies
- Select 'Submit'





# Step 4:

- You may read the guidelines or;
- Proceed with the submission



### Step 5:

- Verify your details and input contact number and email address
- Select 'Next'



### Step 6:

- Select media format type
- Select submission type
- Indicate the number of pieces (eg. Disc A and Disc B – 2 pieces)



# Step 7:

- Input the Title & Director's Name
- Select the Language, Sub Language (if any) and Ownership type
- Input the running time in minutes
- Select 'Next'





# A Submission Receipt Page 5 of 5 In-Receipt No. A/1807/I000036U No. of Pieces 2 Title 부산행 (2016) Print



# Step 8:

- If you have another title to submit, please select 'Continue Another Submission'
- If you are done, select 'Submit'

## Last Step:

- Each title submitted will be issued with an In-Receipt Number.
-