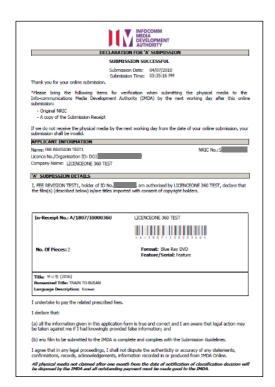

# A Submission Receipt Page 5 of 5 In-Receipt No. A/1807/I000036U No. of Pieces 2 Title 부산행 (2016) Print

## Last Step:

- Each title submitted will be issued with an In-Receipt Number.
- Click on [Print] to print or save the PDF copy