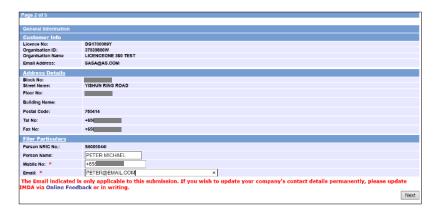

### Step 5:

- Verify your details and input contact number and email address
- Select 'Next'