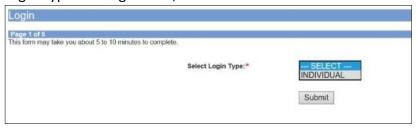

# SingPass / CorpPass Login

## Step 2:

- Select either SingPass (3A) or CorpPass (3B) login
- Enter your security credentials to complete the sign-in

# Login Type for SingPass or;

#### Step 3A:

- SingPass logins are only meant for submissions under an individual
- Select 'Submit'