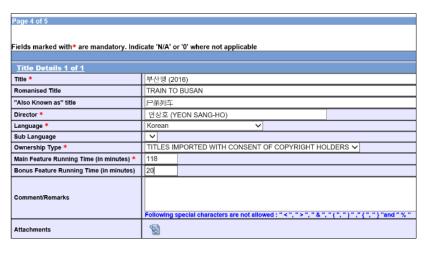

# Step 7:

- Input the Title & Director's Name
- Select the Language, Sub Language (if any) and Ownership type
- Input the running time in minutes
- Select 'Next'