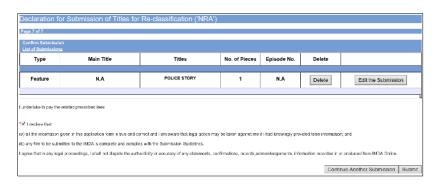

## Step 9:

- If you have another title to submit, please select 'Continue Another Submission'
- If you are done, select the declaration checkbox and select 'Submit'