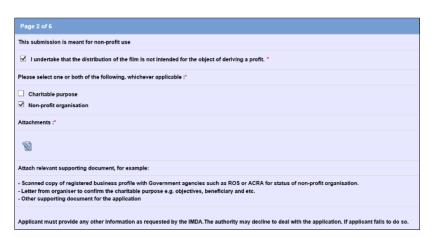

#### Step 5:

- Declare to undertake and select the purpose of submission
- Attached the required supporting documents
- Select 'Next'