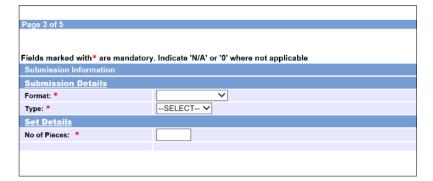

### Step 6:

- Select media format type
- Select submission type
- Indicate the number of pieces (eg. Disc A and Disc B - 2 pieces)