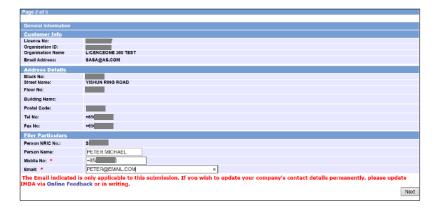

### Step 5:

- Verify your details and input contact number and email address
- Select 'Next'