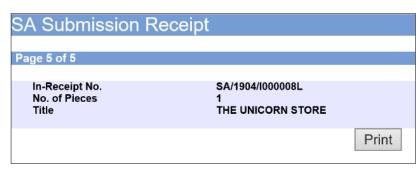

### Last Step:

- Each title submitted will be issued with an In-Receipt Number.
- Click on [Print] to print or save the PDF copy