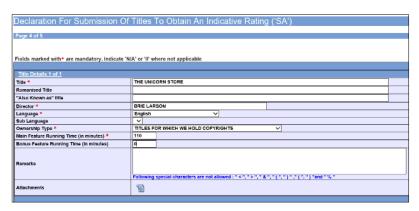

### Step 7:

- Input the Title & Director's Name
- Select the Language, Sub Language (if any) and Ownership type
- Input the running time in minutes
- Select 'Next'