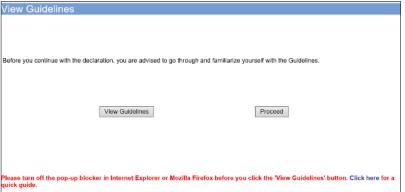

### Step 3B:

- CorpPass logins are meant for companies with a distribution licence or non-licensed companies
- Select 'Submit'

- You may read the guidelines or;
- Proceed with the submission