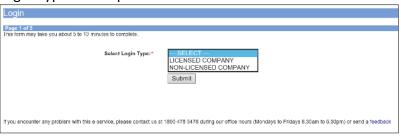

### Login Type for CorpPass

### Step 3B:

- CorpPass logins are meant for companies with a distribution licence or non-licensed companies
- Select 'Submit'

- You may read the guidelines or;
- Proceed with the submission