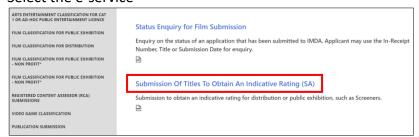

### Select the e-service

### Step 1:

At the Online Services page, under the Film Classification for Distribution or Film Classification for Public Exhibition, select Submission of Titles to Obtain an Indicative Rating ('SA')