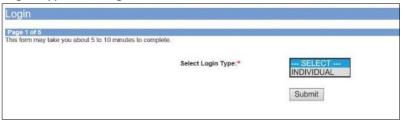

### Login Type for SingPass or;

### Step 3A:

- SingPass logins are only meant for submissions under an individual
- Select 'Submit'