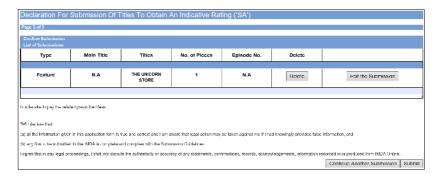

### Step 8:

- If you have another title to submit, please select 'Continue Another Submission'
- If you are done, select 'Submit'