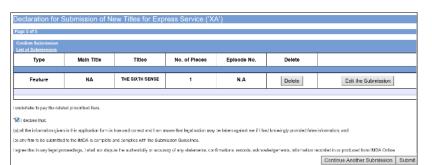

#### Step 8:

- If you have another title to submit, please select 'Continue Another Submission'
- If you are done, select the declaration checkbox and select 'Submit'