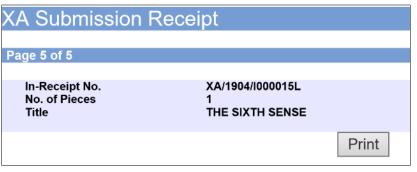

#### Last Step:

- Each title submitted will be issued with an In-Receipt Number.
- Click on [Print] to print or save the PDF copy