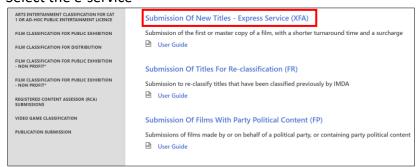

### Step 1:

At the Online Services page, under the Film Classification for Public Exhibition, select Submission of New Titles – Express Services ('XFA')