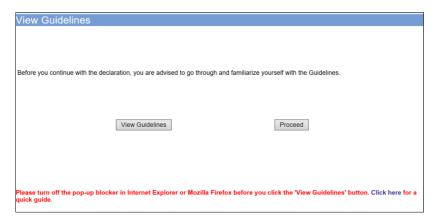

days.
- Applicants must ensure that their applications and submitted materials meet the Submission Guidelines.
- The guidelines can be found on the IMDA website and the IMDA Online e-Services webpage.



### Select the e-service



### Step 1:

At the Online Services page, under the Film Classification for Public Exhibition, select Submission of New Titles – Express Services ('XFA')

### SingPass / CorpPass Login



### Step 2:

- Select either SingPass (3A) or CorpPass (3B) login
- Enter your security credentials to complete the sign-in

# Login Type for SingPass or;



# Step 3A:

 SingPass logins are only meant for submissions under an individual

# Login Type for CorpPass



### Step 3B:

 CorpPass logins are meant for companies with a distribution licence or non-licensed companies





### Step 4:

- You may read the guidelines or;
- Proceed with the submission



# Step 5:

- Verify your details and input contact number and email address
- Select 'Next'



# Step 6:

- Select media format type
- Input film details such as, Title, Language, Director's Name and Running Time
- Input film screening details such as Purpose, Screening Date and Screening Venue





# Page 5 of 5 In-Receipt No. Title Romanised Title Language Format No. of Pieces THE STORMY ROAD ROAD ROCK THE STORMY ROAD ROAD ROCK THE STORMY ROAD ROAD ROCK THE STORMY ROCK THE STORMY ROAD ROCK THE STORMY ROCK THE STORMY ROAD ROCK THE STORMY ROCK THE STORMY



### Step 7:

- If you have another title to submit, please select 'Continue Another Submission'
- If you are done, select the declaration checkbox and sel