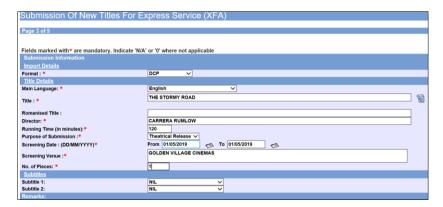

# Step 6:

- Select media format type
- Input film details such as, Title, Language, Director's Name and Running Time
- Input film screening details such as Purpose, Screening Date and Screening Venue