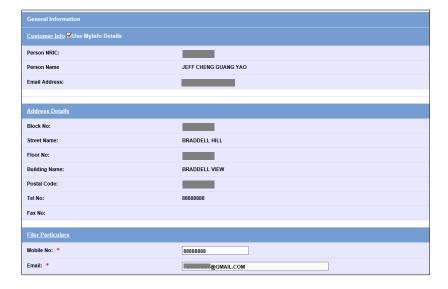

# Step 5:

- Verify your details and input contact number and email address
- Select 'Next'