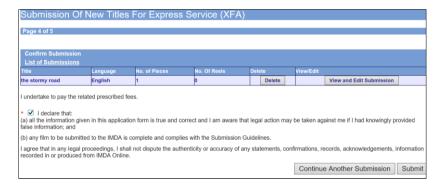

### Step 7:

- If you have another title to submit, please select 'Continue Another Submission'
- If you are done, select the declaration checkbox and select 'Submit'