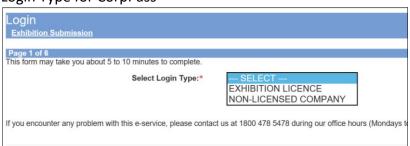

### Step 2:

- Select either SingPass (3A) or CorpPass (3B) login
- Enter your security credentials to complete the sign-in

# Step 3A:

 SingPass logins are only meant for submissions under an individual

### Step 3B:

 CorpPass logins are meant for companies with a distribution licence or non-licensed companies