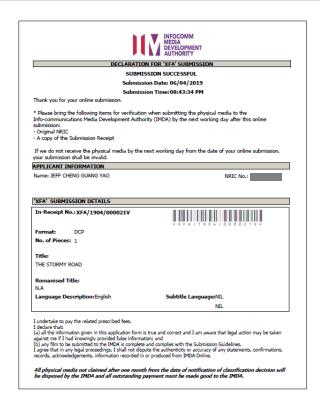

### **Last Step:**

- Each title submitted will be issued with an In-Receipt Number.
- Click on [Print] to print or save the PDF copy