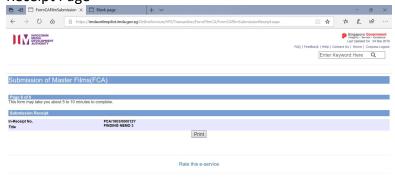

# **Receipt Page**

### **Last Step:**

- Each title submitted will be issued with an In-Receipt Number.
- Click on [Print] to print or save the PDF copy.

- Follow instructions stated in the in-receipt.
- Company rep. to submit the physical media to IMDA.