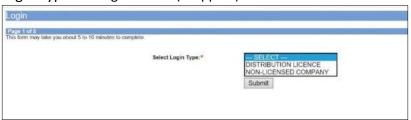

### Login Type for Organisation (Corppass)

### Step 3B:

- Organisation logins are meant for Corppass user
- Select 'Submit'