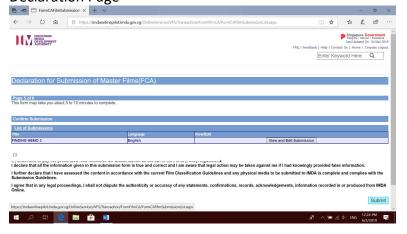

# **Declaration Page**

### Step 7:

- Read through the declaration and tick the small box.
- Click "Submit".