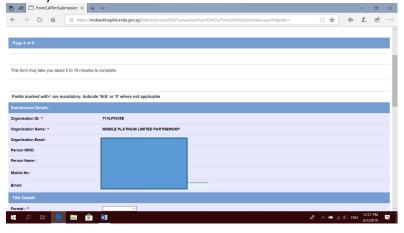

ssion of Coclassified Films for
 Exhibition (FCA)'.

# Singpass / Corppass Login



# Step 2:

- Select either 'For Individual Login' (3A) or 'For Organisation Login' (3B)
- Enter your security credentials to complete the sign-in

# Login Type for Individual or;



# Step 3A:

- Individual logins are only meant for submissions under an individual
- Select 'Submit'

### Login Type for Organisation (Corppass)



### Step 3B:

- Organisation logins are meant for Corppass user
- Select 'Submit'





### Step 4:

- You may read the guidelines or;
- Proceed with the submission





### Step 5:

- Search using the film title to ensure that the film has yet to be classified by IMDA. (E.g. Finding Nemo 4)
- Click on "This is a new title..." to proceed.

Check your mobile number and email address.



# Step 6A:

 Check your contact details to ensure they are updated.



### Enter title details



### Step 6B:

- Input film details such as, Title, Language, Director's Name, Cast info and Running Time
- Input film screening details such as Screening Date

### Select rating and attach classification report.



### Step 6C:

- Input subtitle, select rating, key in consumer advice (if any) and attach the classification report.
- Click "Submit" to proceed.

# **Declaration Page**



### Step 7:

- Read through the declaration and tick the small box.
- Click "Submit".



# **Receipt Page**



### **Last Step:**

- Each title submitted will be issued with an In-Receipt Number.
- Click on [Print] to print or save the PDF copy.





- Follow instructions stated in the in-receipt.
- Company rep