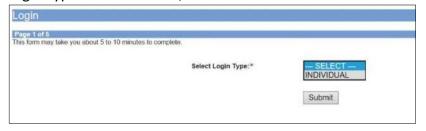

# Login Type for Individual or;

# Step 3A:

- Individual logins are only meant for submissions under an individual
- Select 'Submit'