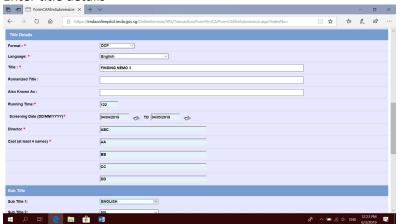

### Step 6B:

- Input film details such as, Title, Language, Director's Name, Cast info and Running Time
- Input film screening details such as Screening Date