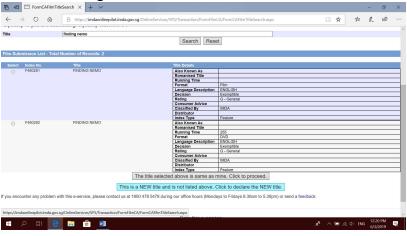

### Step 5:

- Search using the film title to ensure that the film has yet to be classified by IMDA. (E.g. Finding Nemo 4)
- Click on "This is a new title..." to proceed.

Check your mobile number and email address.