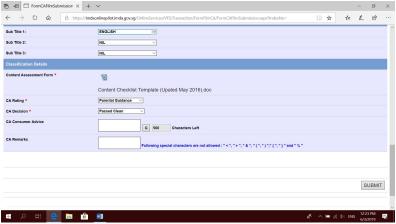

### Select rating and attach classification report.

### Step 6C:

- Input subtitle, select rating, key in consumer advice (if any) and attach the classification report.
- Click "Submit" to proceed.