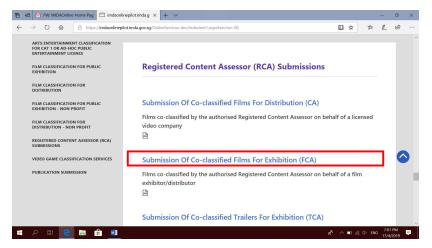

### Step 1:

At the Online Services
 page, under the
 Registered Content
 Assessor Submissions,
 select 'Submission of Coclassified Films for
 Exhibition (FCA)'.