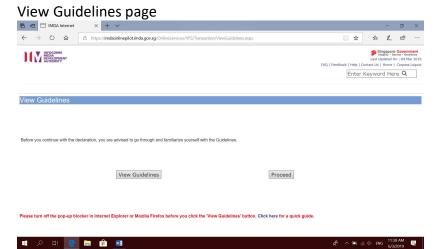

applications and submitted materials meet the Submission Guidelines.
- The guidelines can be found on the IMDA website and the IMDA Online e-Services webpage.



### Select the e-Service



### Step 1:

At the Online Services
 page, under the
 Registered Content
 Assessor Submissions,
 select 'Submission of Coclassified Films for
 Exhibition (FCA)'.

# Singpass / Corppass Login



# Step 2:

- Select either 'For Individual Login' (3A) or 'For Organisation Login' (3B)
- Enter your security credentials to complete the sign-in

# Login Type for Individual or;



# Step 3A:

- Individual logins are only meant for submissions under an individual
- Select 'Submit'

### Login Type for Organisation (Corppass)



### Step 3B:

- Organisation logins are meant for Corppass user
- Select 'Submit'





### Step 4:

- You may read the guidelines or;
- Proceed with the submission





### Step 5:

- Search using the film title to ensure that the film has yet to be classified by IMDA. (E.g. Finding Nemo 4)
- Click on "This is a new title..." to proceed.

Check your mobile number and email address.



# Step 6A:

 Check your contact details to ensure they are updated.



### Enter title details



### Step 6B:

- Input film details such as, Title, Language, Director's Name, Cast info and Running Time
- Input film screening details such as Screening Date

### Select rating and attach classification report.



### Step 6C:

- Input subtitle, select rating, key in consumer advice (if any) and attach the classification report.
- Click "Submit" to proceed.

# **Declaration Page**



### Step 7: