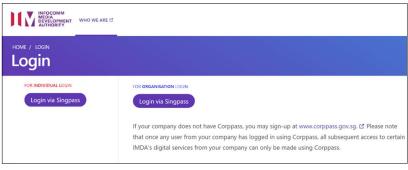

# Singpass / Corppass Login

# Step 2:

- Select either 'For Individual Login' (3A) or 'For Organisation Login' (3B)
- Enter your security credentials to complete the sign-in