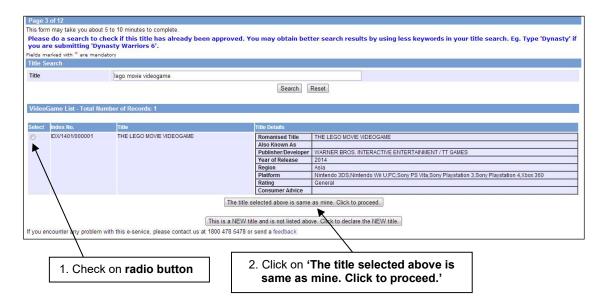

# 2.4 Making a submission when the game has already been classified / found in the search

There are 3 scenarios if a game you are submitting is already classified:

- 1. Game classified M18 refer to steps 1A to 1B
- 2. Game classified Advisory 16 (or Age Advisory) refer to steps 2A to 2B
- 3. Game is generally suitable for all refer to steps 3A to 3B

#### Step 1A (Scenario 1 – if the game has already been rated M18):

Check on the radio button and click on 'The title selected above is same as mine. Click to proceed.'

Step 1B (Scenario 1 – if the game has already been rated M18):