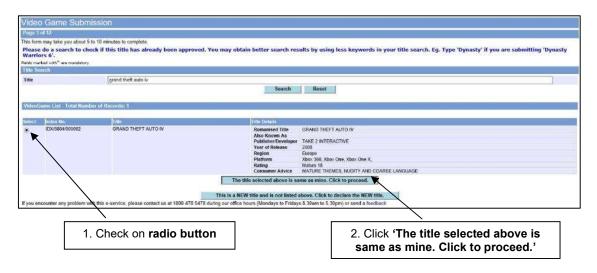

#### Step 1A (Scenario 1 – if the game has already been rated M18):

Check on the radio button and click on 'The title selected above is same as mine. Click to proceed.'

Step 1B (Scenario 1 – if the game has already been rated M18):