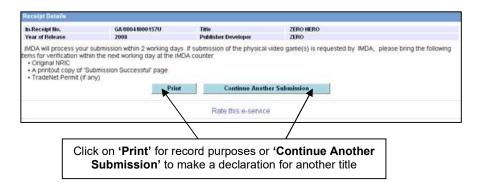

#### Step 7-1B (Scenario 1):

Next, you will see the summary page which you can print for your records. You should save an electronic copy or print a hard copy for reference. IMDA may selectively notify you to submit rating materials for assessment. Otherwise, the submission will be processed and the rating decision will be emailed to you within 2 working days.