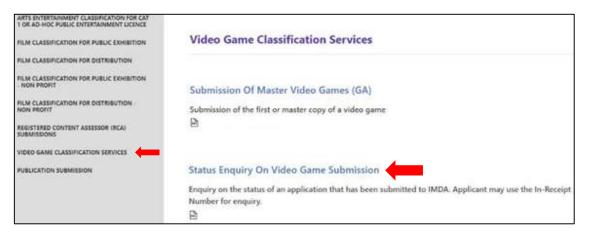

#### Step 1:

Log on to the IMDA website at

http://imdaonline.imda.gov.sg/OnlineServices/indexInet1.aspx, scroll down to the 'Video Game Classification Services' section and click on '**Submission of** Master Video Games ('GA')'

| ARTS ENTERTAINMENT CLASSIFICATION FOR CAT<br>1 OR AD-HOC PUBLIC ENTERTAINMENT LICENCE |                                                                                                                               |
|---------------------------------------------------------------------------------------|-------------------------------------------------------------------------------------------------------------------------------|
| FILM CLASSIFICATION FOR PUBLIC EXHIBITION                                             | Video Game Classification Services                                                                                            |
| FILM CLASSIFICATION FOR DISTRIBUTION                                                  |                                                                                                                               |
| FILM CLASSIFICATION FOR PUBLIC EXHIBITION                                             | Submission Of Master Video Games (GA)                                                                                         |
| FILM CLASSIFICATION FOR DISTRIBUTION<br>NON PROFIT                                    | Submission of the first or master copy of a video game                                                                        |
| REGISTERED CONTENT ASSESSOR (RCA)<br>SUBMISSIONS                                      | 8                                                                                                                             |
| VIDEO GAME CLASSIFICATION SERVICES                                                    |                                                                                                                               |
| PUBLICATION SUBMISSION                                                                | Status Enquiry On Video Game Submission                                                                                       |
|                                                                                       | Enquiry on the status of an application that has been submitted to IMDA. Applicant may use the In-Receipt Number for enquiry. |
|                                                                                       | 8                                                                                                                             |