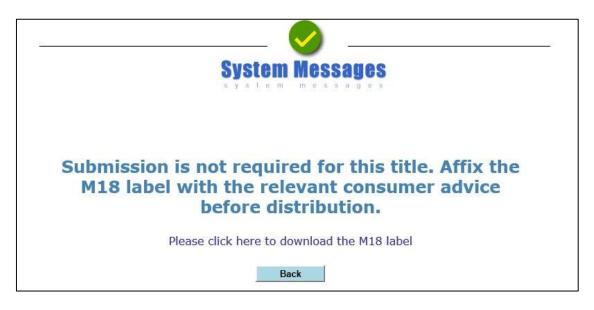

For a game which has been rated M18, you will see the message below. Please follow the instructions to affix the corresponding label on every copy of the game. You can download a sample of the M18 label from IMDA's website. A copy is included in Annex B1 for reference.