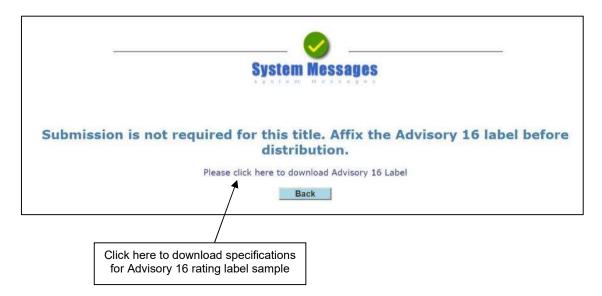

| io button                                             |                                     | Click on 'The title selected above is ame as mine. Click to proceed.' |

#### Step 2B (Scenario 2 – game has already been rated ADV16 / Age Advisory:

For a game which has been given the Advisory 16 rating (or Age Advisory), you will see the message below. Please follow the instructions to affix the corresponding label on every copy of the game. You can download a sample of the ADV16 label from IMDA's website. A copy is included in Annex B2 for reference.



#### Step 3A (Scenario 3 – game is General):

Check on the radio button and click on 'The title selected above is same as mine. Click to proceed.'



**Step 3B (Scenario 3 – game is General):** For a game which has not been given any rating but is approved by IMDA, you will see the message:

|               | System Messages                                                |
|---------------|----------------------------------------------------------------|
| Submission is | not required for this title. You may proceed to distribute it. |
|               | Back                                                           |

## **3.0 Status Enquiry on Video Game** Submission

Use this option to find out the status of your video game submission.

## 3.1 Log in with your company's particulars and