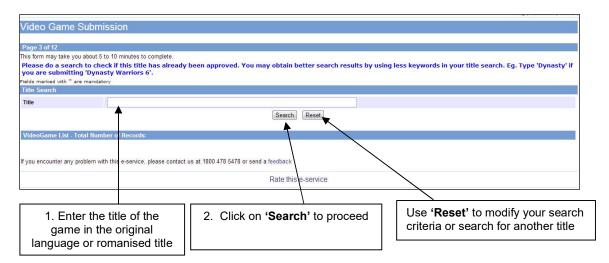

#### Step 1:

Before you can make a declaration for your game, you need to perform a search to check if the game that you are submitting has already been classified. If the game has not been classified, you are required to make an 'A' submission.

Enter the name of the game in the '**Title'** field. Next, click on the '**Search'** button to commence the search. You may use the '**Reset'** button to clear the search field to begin a new search.

**Romanised title** – the title in romanised characters for a game of non-English origin (e.g. a game with a Chinese or Japanese title).