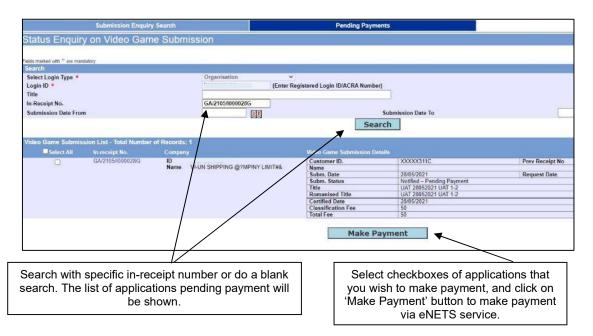

## **1.0 Introduction**

This document serves as a guide for a video game distributor or publisher to use the IMDA Online system to:

- Declare Master Copy 'A' video games for classification (GA)
- Search for and verify the rating of video games
- Perform status enquiry for submissions; and

## 2.0 Master Copy Video Game ('A' submission)

'A' refers to the first or master copy of a game that the company submits to IMDA for approval.