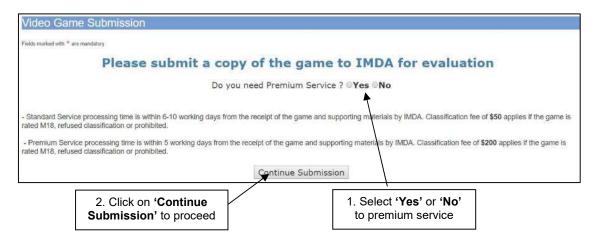

#### Step 7-2A (Scenario 2):

If your game contains mature content, you will be asked to submit rating materials or a copy of the game for evaluation (see screenshots below).

If you wish to use the Premium Service\*, select the **'Yes'** button and then click **'Continue Submission'** else click **'No'** and click **'Continue Submission'**.

\* Premium Service will be rejected if applicants are unable to provide full rating materials (pertinent content video, detailed submission documents and/or script)