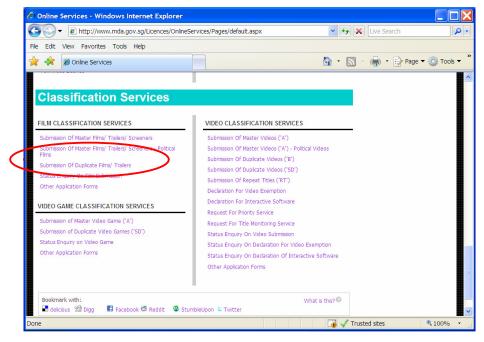

Step 2: **Step 2:** Scroll down to Film Classification Services and Click on Submission of Master Films / Trailers / Screeners

Step 3: Enter your NRIC and SingPass.

**Step 4:** Select the appropriate login type. For non-licensed company or organisation, a one time registration is required before you can proceed with your online submission. Please follow the steps below for registration. If you have registered with the MDA, you may proceed to login using your ACRA number, ROS number, etc.