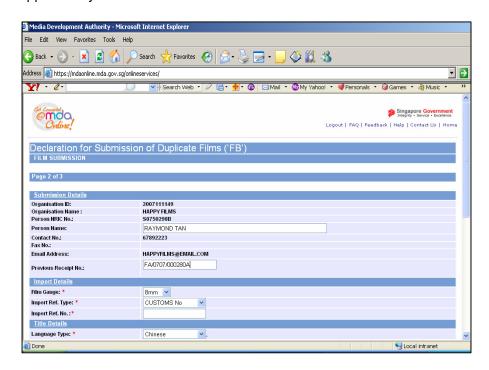

Click on 'Submit'

Step 5: Complete the online form.

Enter name

• Enter the previous In-Receipt number of the master film that has been approved by the Board.

Once the Previous In-Receipt is entered, the rest of the information pertaining
to the title information (circled in red below) will be auto generated by the
system. Please verify the information and amend accordingly if necessary. If
not, proceed to enter the number of duplicate copies and film certificates. The
number of film certificates would be equivalent to the number of duplicate
copies.