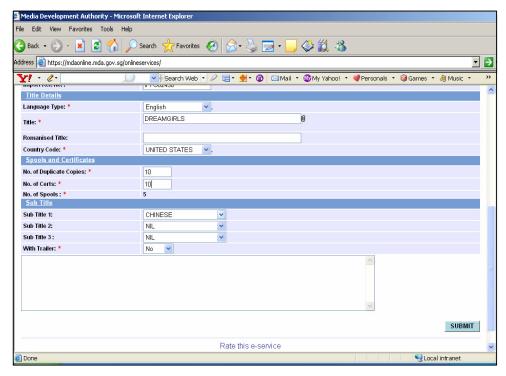

Click on 'Submit'

Step 5: Complete the online form.

Enter name

• Enter the previous In-Receipt number of the master film that has been approved by the Board.

Once the Previous In-Receipt is entered, the rest of the information pertaining
to the title information (circled in red below) will be auto generated by the
system. Please verify the information and amend accordingly if necessary. If
not, proceed to enter the number of duplicate copies and film certificates. The
number of film certificates would be equivalent to the number of duplicate
copies.

· Click on 'Submit'.

 Click on 'Print' to print out the PDF document. Please bring along this printout when purchasing the film certificates at the MDA counter within the next working day after the online submission.