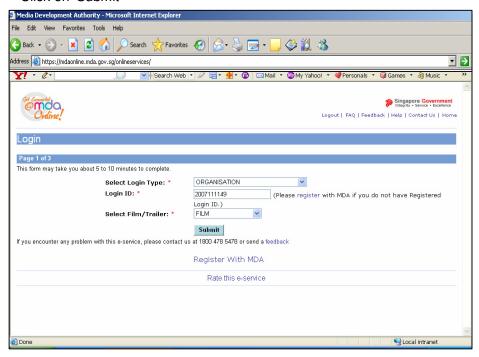

Click on 'Submit'

Step 5: Complete the online form.

Enter name

• Enter the previous In-Receipt number of the master film that has been approved by the Board.

Once the Previous In-Receipt is entered, the rest of the information pertaining
to the title information (circled in red below) will be auto generated by the
system. Please verify the information and amend accordingly if necessary. If
not, proceed to enter the number of duplicate copies and film certificates. The
number of film certificates would be equivalent to the number of duplicate
copies.