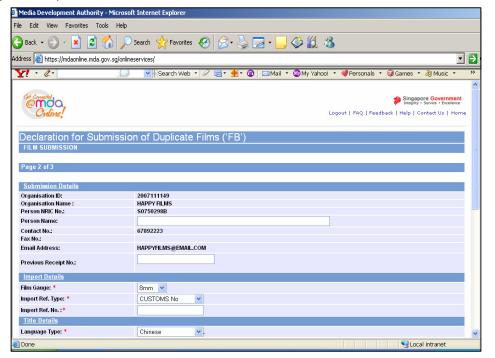

Click on 'Submit'

Step 5: Complete the online form.

Enter name

• Enter the previous In-Receipt number of the master film that has been approved by the Board.

Once the Previous In-Receipt is entered, the rest of the information pertaining
to the title information (circled in red below) will be auto generated by the
system. Please verify the information and amend accordingly if necessary. If
not, proceed to enter the number of duplicate copies and film certificates. The
number of film certificates would be equivalent to the number of duplicate
copies.