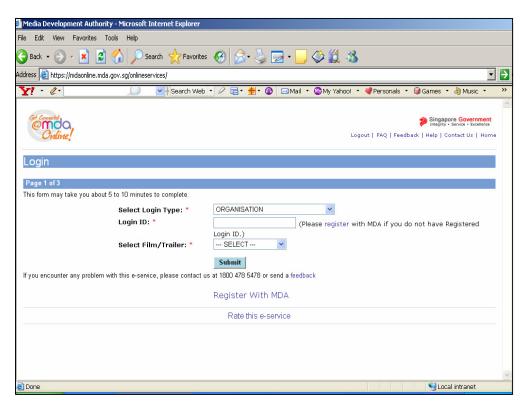

Click on 'Register with MDA' and select 'Organisation'.

Complete the online form.

• Click on 'Confirm and Submit'. You will receive a message indicating that the registration is successful.

 After registration, you may select 'Organisation' to proceed with the online submission. Enter your Login ID and select 'Film'.