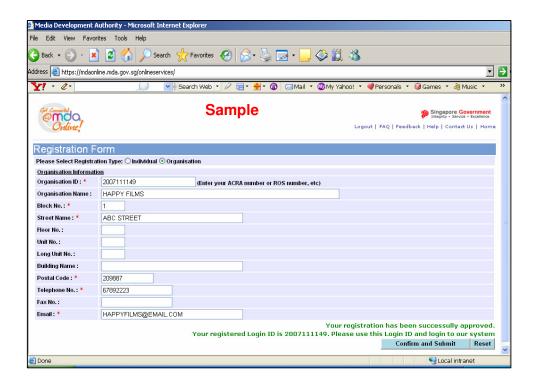

Click on 'Register with MDA' and select 'Organisation'.

Complete the online form.

• Click on 'Confirm and Submit'. You will receive a message indicating that the registration is successful.

 After registration, you may select 'Organisation' to proceed with the online submission. Enter your Login ID and select 'Film'.