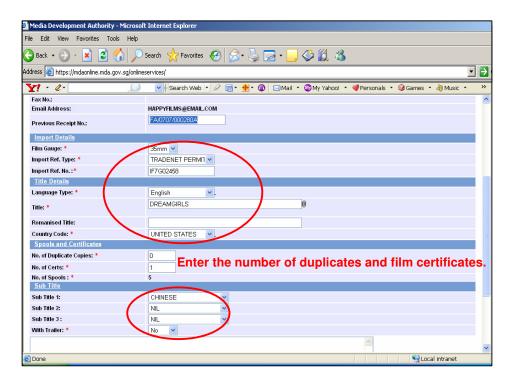

Click on 'Submit'

Step 5: Complete the online form.

Enter name

• Enter the previous In-Receipt number of the master film that has been approved by the Board.

Once the Previous In-Receipt is entered, the rest of the information pertaining
to the title information (circled in red below) will be auto generated by the
system. Please verify the information and amend accordingly if necessary. If
not, proceed to enter the number of duplicate copies and film certificates. The
number of film certificates would be equivalent to the number of duplicate
copies.