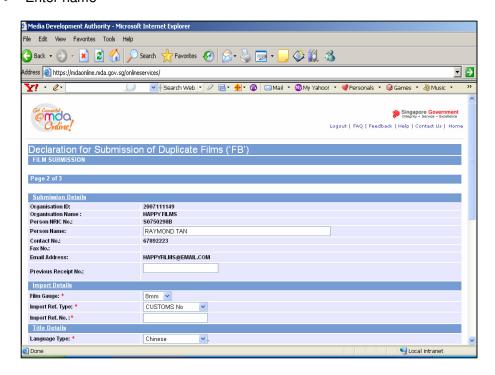

Click on 'Submit'

Step 5: Complete the online form.

Enter name

• Enter the previous In-Receipt number of the master film that has been approved by the Board.

Once the Previous In-Receipt is entered, the rest of the information pertaining
to the title information (circled in red below) will be auto generated by the
system. Please verify the information and amend accordingly if necessary. If
not, proceed to enter the number of duplicate copies and film certificates. The
number of film certificates would be equivalent to the number of duplicate
copies.