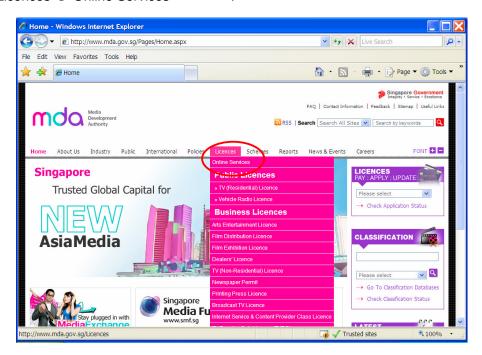

# **Submission of Duplicate Films ('FB')**

**Step 1:** Log on to MDA website at <a href="www.mda.gov.sg">www.mda.gov.sg</a> and click on Licences → Online Services

Alternatively, you may scroll down and click on "How may we help