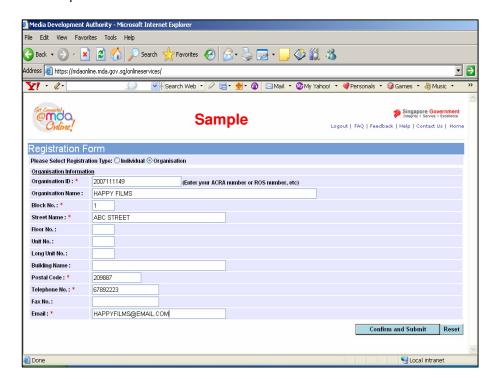

Click on 'Register with MDA' and select 'Organisation'.

Complete the online form.

• Click on 'Confirm and Submit'. You will receive a message indicating that the registration is successful.

 After registration, you may select 'Organisation' to proceed with the online submission. Enter your Login ID and select 'Film'.