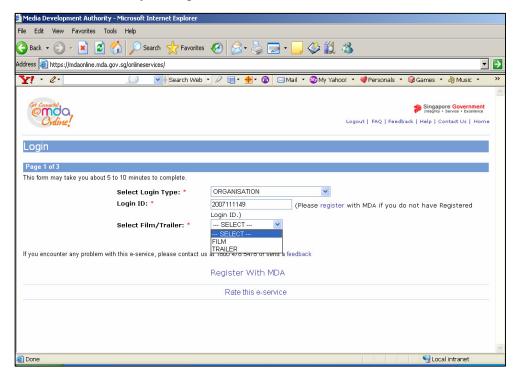

Click on 'Register with MDA' and select 'Organisation'.

Complete the online form.

• Click on 'Confirm and Submit'. You will receive a message indicating that the registration is successful.

 After registration, you may select 'Organisation' to proceed with the online submission. Enter your Login ID and select 'Film'.

Click on 'Submit'

Step 5: Complete the online form.

Enter name

• Enter the previous In-Receipt number of the master film that has been approved by the Board.

Once the Previous In-Receipt is entered, the rest of the information pertaining
to the title information (circled in red below) will be auto generated by the
system. Please verify the information and amend accordingly if necessary. If
not, proceed to enter the number of duplicate copies and film certificates. The
number of film certificates would be equivalent to the number of duplicate
copies.