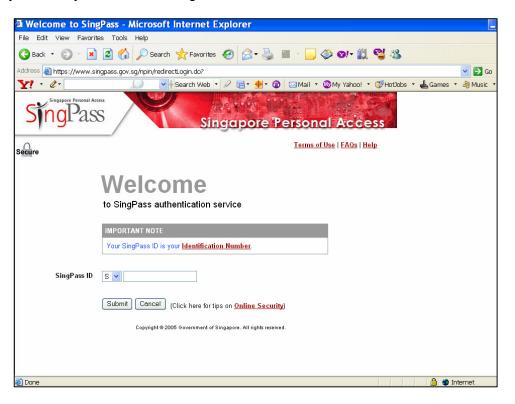

Step 2: **Step 2:** Scroll down to Film Classification Services and Click on Submission of Master Films / Trailers / Screeners

Step 3: Enter your NRIC and SingPass.

**Step 4:** Select the appropriate login type. For non-licensed company or organisation, a one time registration is required before you can proceed with your online submission. Please follow the steps below for registration. If you have registered with the MDA, you may proceed to login using your ACRA number, ROS number, etc.