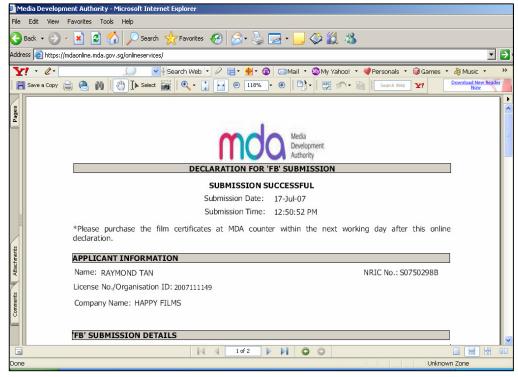

· Click on 'Submit'.

 Click on 'Print' to print out the PDF document. Please bring along this printout when purchasing the film certificates at the MDA counter within the next working day after the online submission.