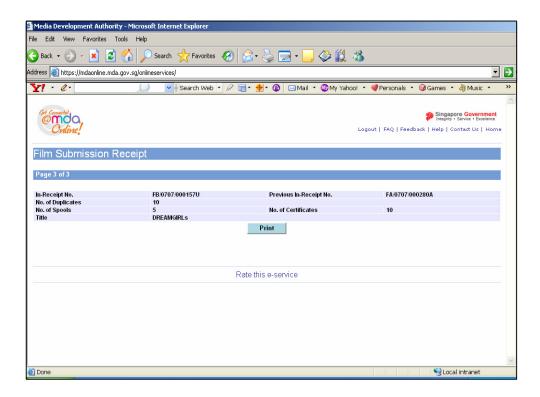

Click on 'Submit'

Step 5: Complete the online form.

Enter name

• Enter the previous In-Receipt number of the master film that has been approved by the Board.

Once the Previous In-Receipt is entered, the rest of the information pertaining
to the title information (circled in red below) will be auto generated by the
system. Please verify the information and amend accordingly if necessary. If
not, proceed to enter the number of duplicate copies and film certificates. The
number of film certificates would be equivalent to the number of duplicate
copies.

· Click on 'Submit'.

 Click on 'Print' to print out the PDF document. Please bring along this printout when purchasing the film certificates at the MDA counter within the next working day after the online submission.