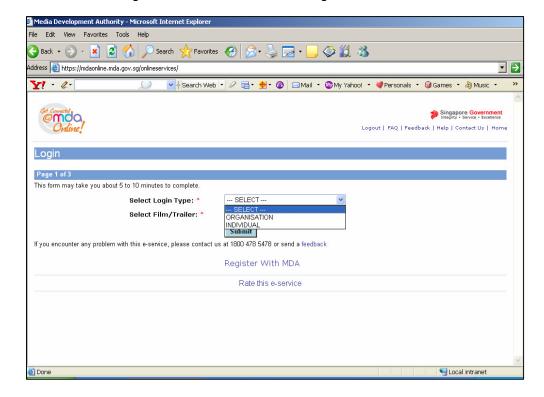

Step 2: **Step 2:** Scroll down to Film Classification Services and Click on Submission of Master Films / Trailers / Screeners

Step 3: Enter your NRIC and SingPass.

**Step 4:** Select the appropriate login type. For non-licensed company or organisation, a one time registration is required before you can proceed with your online submission. Please follow the steps below for registration. If you have registered with the MDA, you may proceed to login using your ACRA number, ROS number, etc.

Click on 'Register with MDA' and select 'Organisation'.

Complete the online form.

• Click on 'Confirm and Submit'. You will receive a message indicating that the registration is successful.

 After registration, you may select 'Organisation' to proceed with the online submission. Enter your Login ID and select 'Film'.