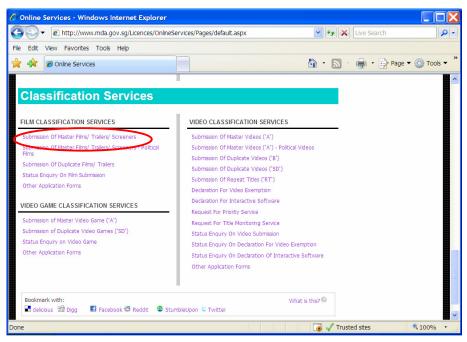

### Online Help on Film Submission

**Step 2:** Scroll down to Classification Services and click on Submission of Master Film/Trailer/Screener

Step 3: Enter your NRIC and SingPass.

**Step 4:** Select the appropriate login type. For non-licensed company or organisation, a one time registration is required before you can proceed with your online submission. Please follow the steps below for registration. If you have registered with the MDA, you may proceed to login using your ACRA number, ROS number, etc.