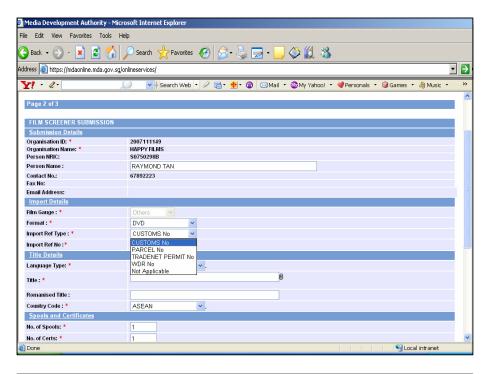

Click on 'Submit'.

Step 5: Complete the online form.

Enter name

· Select format.

 Select 'import' or 'make'. If your screener is imported via TradeNet, select 'TradeNet Permit Number' in the Import Reference Type and then enter the TradeNet Permit Number in the 'Import Reference Number'. If your screener is hand carried through Customs, select 'Not Applicable'. You are not required to enter the 'Import Reference Type' and 'Import Reference Number'.