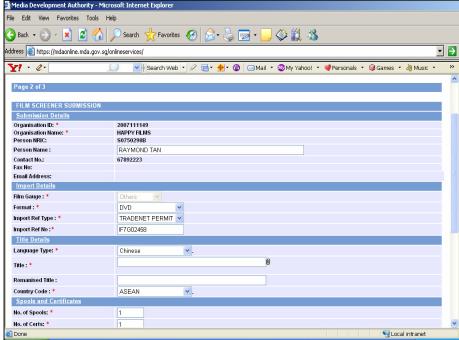

Click on 'Submit'.

Step 5: Complete the online form.

Enter name

· Select format.

 Select 'import' or 'make'. If your screener is imported via TradeNet, select 'TradeNet Permit Number' in the Import Reference Type and then enter the TradeNet Permit Number in the 'Import Reference Number'. If your screener is hand carried through Customs, select 'Not Applicable'. You are not required to enter the 'Import Reference Type' and 'Import Reference Number'.

Select Language Type.

Enter the title. For non English title, please enter the romanised title.

Select the country code

 If there is sub title, select the sub title language. If there is no sub title, select 'Nil'.

 Indicate if the title comes with a trailer or not. For screener, the number of spool is equivalent to number of set and it is defaulted to 1. Likewise, the number of film certificate is also defaulted to 1.