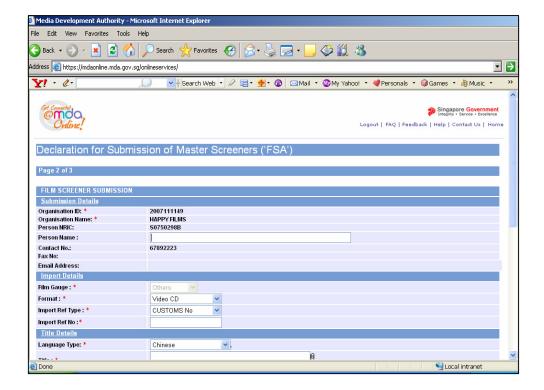

Click on 'Submit'.

Step 5: Complete the online form.

Enter name

· Select format.

 Select 'import' or 'make'. If your screener is imported via TradeNet, select 'TradeNet Permit Number' in the Import Reference Type and then enter the TradeNet Permit Number in the 'Import Reference Number'. If your screener is hand carried through Customs, select 'Not Applicable'. You are not required to enter the 'Import Reference Type' and 'Import Reference Number'.

Select Language Type.

Enter the title. For non English title, please enter the romanised title.

Select the country code

 If there is sub title, select the sub title language. If there is no sub title, select 'Nil'.

 Indicate if the title comes with a trailer or not. For screener, the number of spool is equivalent to number of set and it is defaulted to 1. Likewise, the number of film certificate is also defaulted to 1.