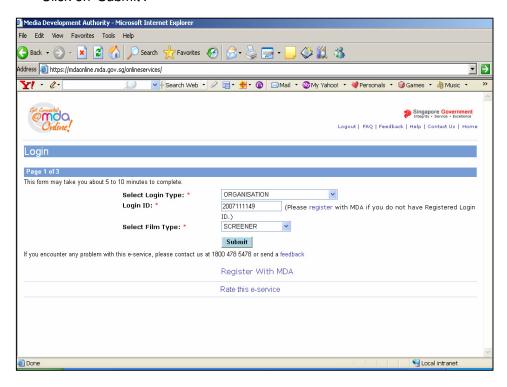

Click on 'Register with MDA' and select 'Organisation'.

Complete the online form.

 Click on 'Confirm and Submit'. You will receive a message indicating that the registration is successful.

• After registration, you may select 'Organisation' to proceed with the online submission. Enter your Login ID and select 'Screener' as the film type. (Note: Screeners are only meant for bona fide film companies/ film societies.)

Click on 'Submit'.

Step 5: Complete the online form.

Enter name

· Select format.

 Select 'import' or 'make'. If your screener is imported via TradeNet, select 'TradeNet Permit Number' in the Import Reference Type and then enter the TradeNet Permit Number in the 'Import Reference Number'. If your screener is hand carried through Customs, select 'Not Applicable'. You are not required to enter the 'Import Reference Type' and 'Import Reference Number'.