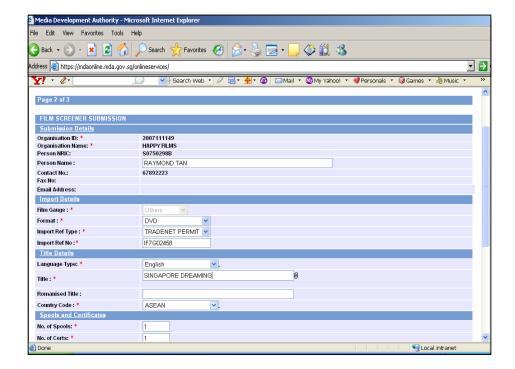

Select Language Type.

Enter the title. For non English title, please enter the romanised title.

Select the country code

 If there is sub title, select the sub title language. If there is no sub title, select 'Nil'.

 Indicate if the title comes with a trailer or not. For screener, the number of spool is equivalent to number of set and it is defaulted to 1. Likewise, the number of film certificate is also defaulted to 1.