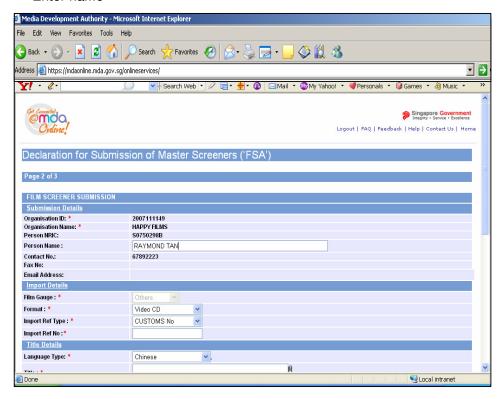

Click on 'Submit'.

Step 5: Complete the online form.

Enter name

· Select format.

 Select 'import' or 'make'. If your screener is imported via TradeNet, select 'TradeNet Permit Number' in the Import Reference Type and then enter the TradeNet Permit Number in the 'Import Reference Number'. If your screener is hand carried through Customs, select 'Not Applicable'. You are not required to enter the 'Import Reference Type' and 'Import Reference Number'.

Select Language Type.

Enter the title. For non English title, please enter the romanised title.

Select the country code

 If there is sub title, select the sub title language. If there is no sub title, select 'Nil'.

 Indicate if the title comes with a trailer or not. For screener, the number of spool is equivalent to number of set and it is defaulted to 1. Likewise, the number of film certificate is also defaulted to 1.