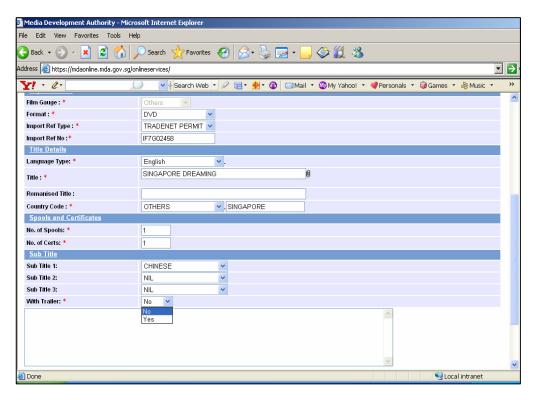

Click on 'Submit'.

Step 5: Complete the online form.

Enter name

· Select format.

 Select 'import' or 'make'. If your screener is imported via TradeNet, select 'TradeNet Permit Number' in the Import Reference Type and then enter the TradeNet Permit Number in the 'Import Reference Number'. If your screener is hand carried through Customs, select 'Not Applicable'. You are not required to enter the 'Import Reference Type' and 'Import Reference Number'.

Select Language Type.

Enter the title. For non English title, please enter the romanised title.

Select the country code

 If there is sub title, select the sub title language. If there is no sub title, select 'Nil'.

 Indicate if the title comes with a trailer or not. For screener, the number of spool is equivalent to number of set and it is defaulted to 1. Likewise, the number of film certificate is also defaulted to 1.