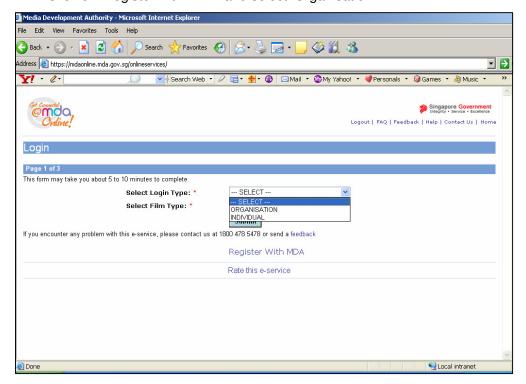

### Online Help on Film Submission

**Step 2:** Scroll down to Classification Services and click on Submission of Master Film/Trailer/Screener

Step 3: Enter your NRIC and SingPass.

**Step 4:** Select the appropriate login type. For non-licensed company or organisation, a one time registration is required before you can proceed with your online submission. Please follow the steps below for registration. If you have registered with the MDA, you may proceed to login using your ACRA number, ROS number, etc.