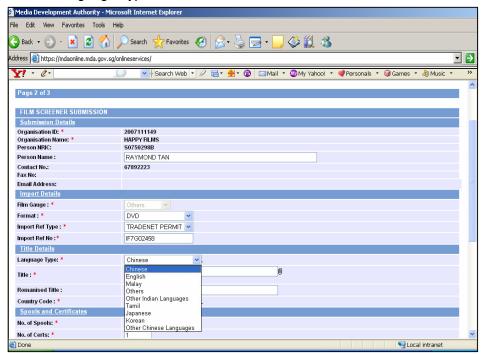

Click on 'Submit'.

Step 5: Complete the online form.

Enter name

· Select format.

 Select 'import' or 'make'. If your screener is imported via TradeNet, select 'TradeNet Permit Number' in the Import Reference Type and then enter the TradeNet Permit Number in the 'Import Reference Number'. If your screener is hand carried through Customs, select 'Not Applicable'. You are not required to enter the 'Import Reference Type' and 'Import Reference Number'.

Select Language Type.

Enter the title. For non English title, please enter the romanised title.

Select the country code

 If there is sub title, select the sub title language. If there is no sub title, select 'Nil'.

 Indicate if the title comes with a trailer or not. For screener, the number of spool is equivalent to number of set and it is defaulted to 1. Likewise, the number of film certificate is also defaulted to 1.