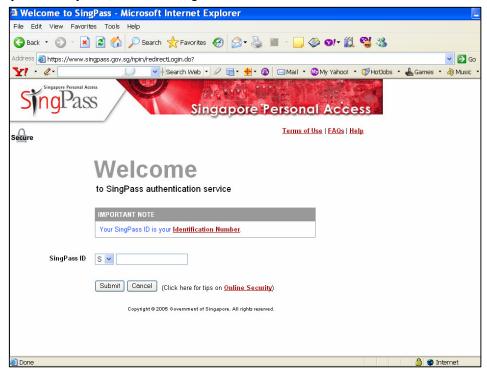

### Online Help on Film Submission

**Step 2:** Scroll down to Classification Services and click on Submission of Master Film/Trailer/Screener

Step 3: Enter your NRIC and SingPass.

**Step 4:** Select the appropriate login type. For non-licensed company or organisation, a one time registration is required before you can proceed with your online submission. Please follow the steps below for registration. If you have registered with the MDA, you may proceed to login using your ACRA number, ROS number, etc.