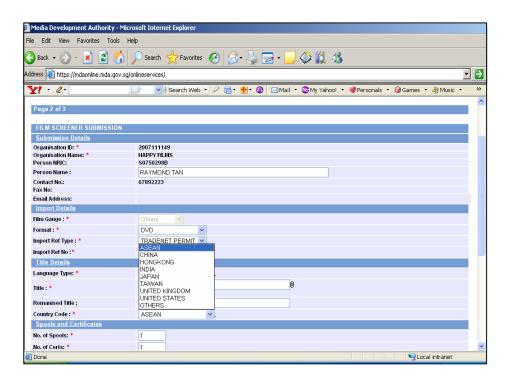

Click on 'Submit'.

Step 5: Complete the online form.

Enter name

· Select format.

 Select 'import' or 'make'. If your screener is imported via TradeNet, select 'TradeNet Permit Number' in the Import Reference Type and then enter the TradeNet Permit Number in the 'Import Reference Number'. If your screener is hand carried through Customs, select 'Not Applicable'. You are not required to enter the 'Import Reference Type' and 'Import Reference Number'.