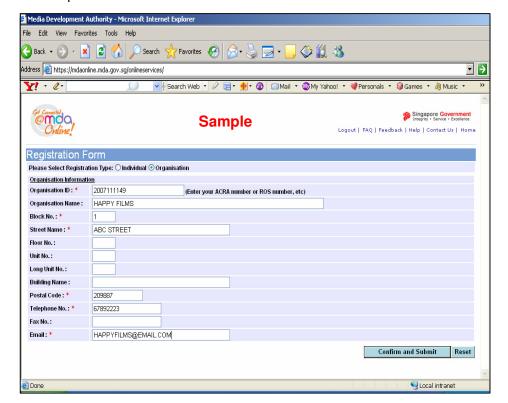

Click on 'Register with MDA' and select 'Organisation'.

Complete the online form.

 Click on 'Confirm and Submit'. You will receive a message indicating that the registration is successful.

• After registration, you may select 'Organisation' to proceed with the online submission. Enter your Login ID and select 'Screener' as the film type. (Note: Screeners are only meant for bona fide film companies/ film societies.)