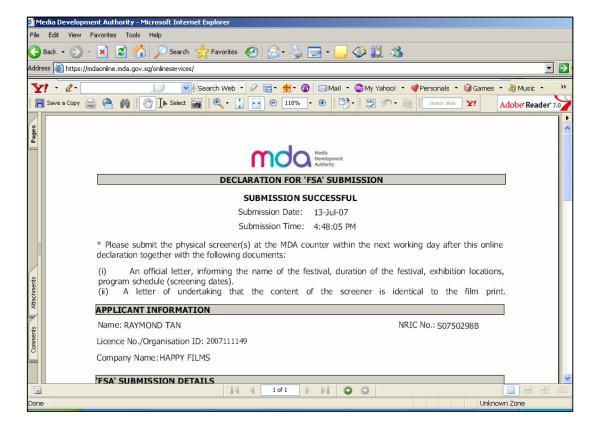

Click on 'Submit'.

• Click on 'Print' to print out the PDF document. Please bring along this printout when submitting your master screener for classification & certification within the next working day after the online submission.

Click on 'Print' on the top navigation bar.