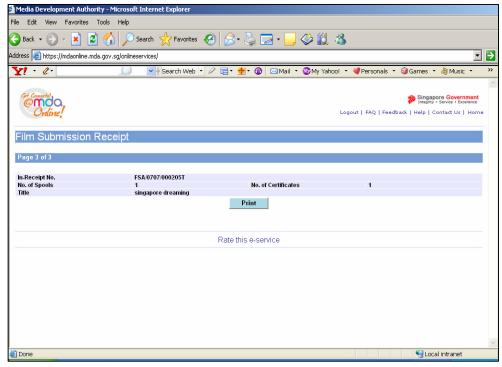

Click on 'Submit'.

• Click on 'Print' to print out the PDF document. Please bring along this printout when submitting your master screener for classification & certification within the next working day after the online submission.