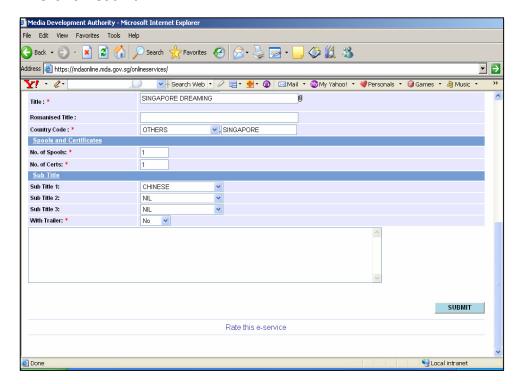

Select Language Type.

Enter the title. For non English title, please enter the romanised title.

Select the country code

 If there is sub title, select the sub title language. If there is no sub title, select 'Nil'.

 Indicate if the title comes with a trailer or not. For screener, the number of spool is equivalent to number of set and it is defaulted to 1. Likewise, the number of film certificate is also defaulted to 1.

Click on 'Submit'.

• Click on 'Print' to print out the PDF document. Please bring along this printout when submitting your master screener for classification & certification within the next working day after the online submission.