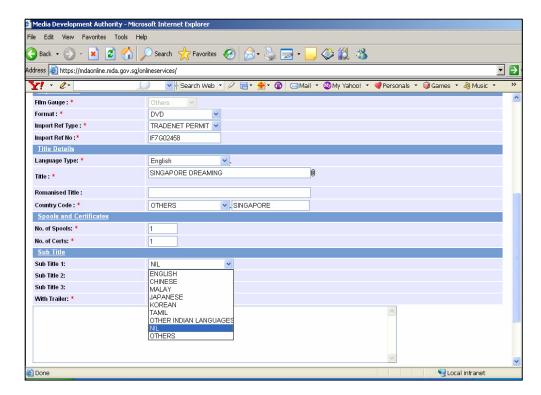

Select Language Type.

Enter the title. For non English title, please enter the romanised title.

Select the country code

 If there is sub title, select the sub title language. If there is no sub title, select 'Nil'.

 Indicate if the title comes with a trailer or not. For screener, the number of spool is equivalent to number of set and it is defaulted to 1. Likewise, the number of film certificate is also defaulted to 1.