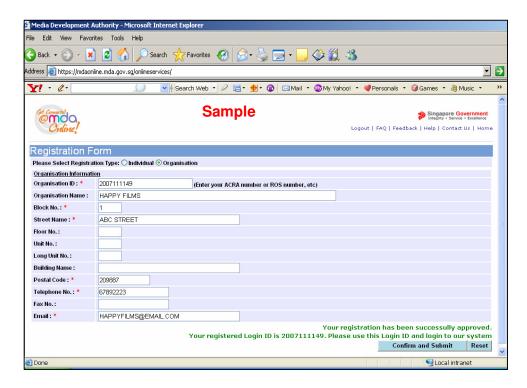

Click on 'Register with MDA' and select 'Organisation'.

Complete the online form.

 Click on 'Confirm and Submit'. You will receive a message indicating that the registration is successful.

• After registration, you may select 'Organisation' to proceed with the online submission. Enter your Login ID and select 'Screener' as the film type. (Note: Screeners are only meant for bona fide film companies/ film societies.)