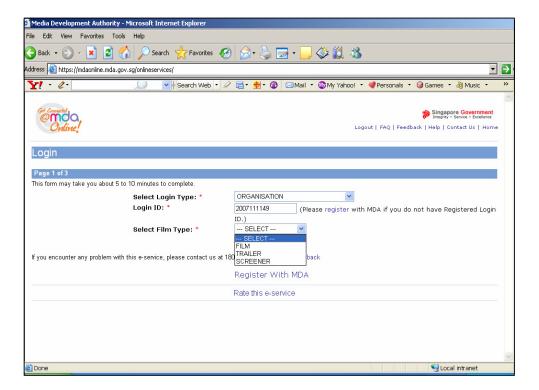

Click on 'Register with MDA' and select 'Organisation'.

Complete the online form.

 Click on 'Confirm and Submit'. You will receive a message indicating that the registration is successful.

• After registration, you may select 'Organisation' to proceed with the online submission. Enter your Login ID and select 'Screener' as the film type. (Note: Screeners are only meant for bona fide film companies/ film societies.)

Click on 'Submit'.

Step 5: Complete the online form.

Enter name

· Select format.

 Select 'import' or 'make'. If your screener is imported via TradeNet, select 'TradeNet Permit Number' in the Import Reference Type and then enter the TradeNet Permit Number in the 'Import Reference Number'. If your screener is hand carried through Customs, select 'Not Applicable'. You are not required to enter the 'Import Reference Type' and 'Import Reference Number'.