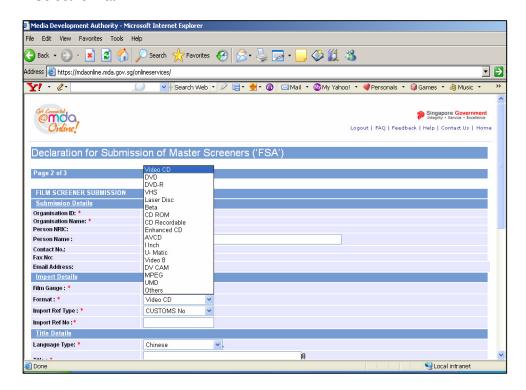

Click on 'Submit'.

Step 5: Complete the online form.

Enter name

· Select format.

 Select 'import' or 'make'. If your screener is imported via TradeNet, select 'TradeNet Permit Number' in the Import Reference Type and then enter the TradeNet Permit Number in the 'Import Reference Number'. If your screener is hand carried through Customs, select 'Not Applicable'. You are not required to enter the 'Import Reference Type' and 'Import Reference Number'.