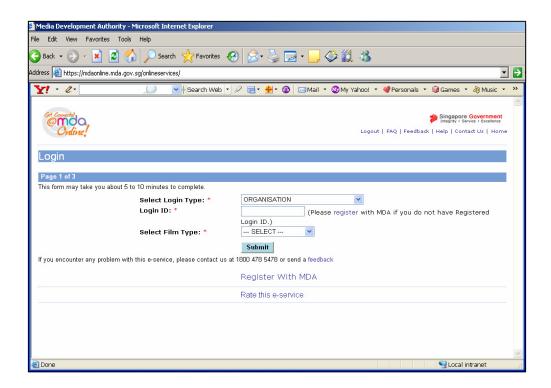

Click on 'Register with MDA' and select 'Organisation'.

Complete the online form.

 Click on 'Confirm and Submit'. You will receive a message indicating that the registration is successful.

• After registration, you may select 'Organisation' to proceed with the online submission. Enter your Login ID and select 'Screener' as the film type. (Note: Screeners are only meant for bona fide film companies/ film societies.)