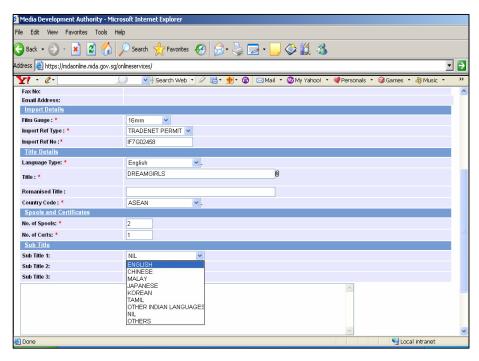

• If there is sub title, select the sub title language. If there is no sub title, select 'Nil'.

· Click on 'Submit'.

 Click on 'Print' to print out the PDF document. Please bring along this printout when submitting your trailer for classification & certification within the next working day after the online submission.