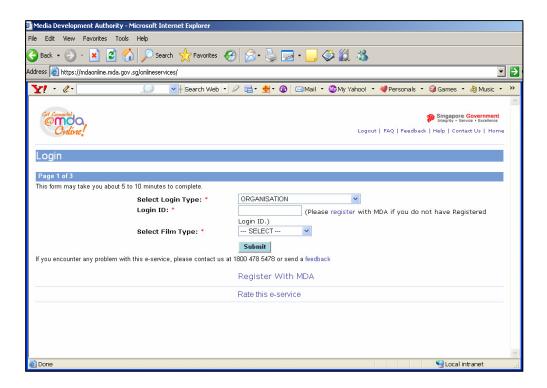

**Step 2:** Scroll down to Film Classification Services and Click on Submission of Master Films / Trailers / Screeners

Step 3: Enter your NRIC and SingPass.

**Step 4:** Select the appropriate login type. For non-licensed company or organisation, a one time registration is required before you can proceed with your online submission. Please follow the steps below for registration. If you have registered with the MDA, you may proceed to login using your ACRA number, ROS number, etc.

Click on 'Register with MDA' and select 'Organisation'.

· Complete the online form.

 Click on 'Confirm and Submit'. You will receive a message indicating that the registration is successful.

 After registration, you may select 'Organisation' to proceed with the online submission. Enter your Login ID and select 'Trailer' as the film type. (Note: Screener Submissions are only meant for bona fide film companies/ film societies.)