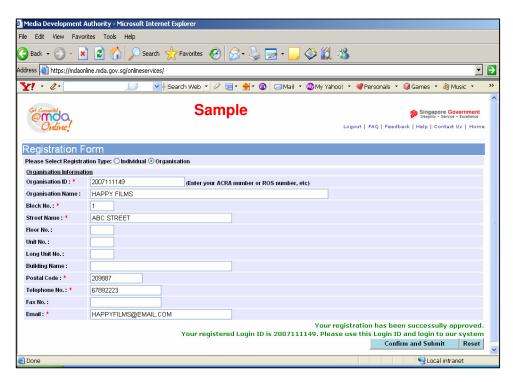

Click on 'Register with MDA' and select 'Organisation'.

· Complete the online form.

 Click on 'Confirm and Submit'. You will receive a message indicating that the registration is successful.

 After registration, you may select 'Organisation' to proceed with the online submission. Enter your Login ID and select 'Trailer' as the film type. (Note: Screener Submissions are only meant for bona fide film companies/ film societies.)