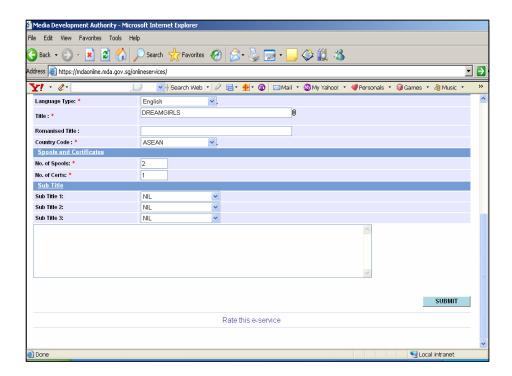

• If there is sub title, select the sub title language. If there is no sub title, select 'Nil'.

· Click on 'Submit'.

 Click on 'Print' to print out the PDF document. Please bring along this printout when submitting your trailer for classification & certification within the next working day after the online submission.