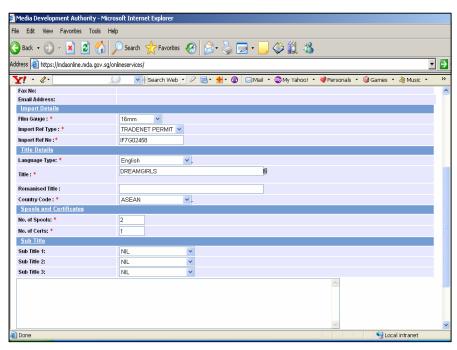

Click on 'Submit'.

**Step 5:** Complete the online form.

Enter name

· Select the film gauge.

 Select 'import' or 'make'. If your trailer is imported via TradeNet, select 'TradeNet Permit Number' in the Import Reference Type and then enter the TradeNet Permit Number in the 'Import Reference Number'. If your trailer is hand carried through Customs, select 'Not Applicable'. You are not required to enter the 'Import Reference Type' and 'Import Reference Number'.

· Select Language Type.

• Enter the title. For non English title, please enter the romanised title.

· Select the country code

 Enter the number of spools. The number of film certificates would be 1 for submission of master film, trailer or screener.

• If there is sub title, select the sub title language. If there is no sub title, select 'Nil'.

· Click on 'Submit'.

 Click on 'Print' to print out the PDF document. Please bring along this printout when submitting your trailer for classification & certification within the next working day after the online submission.