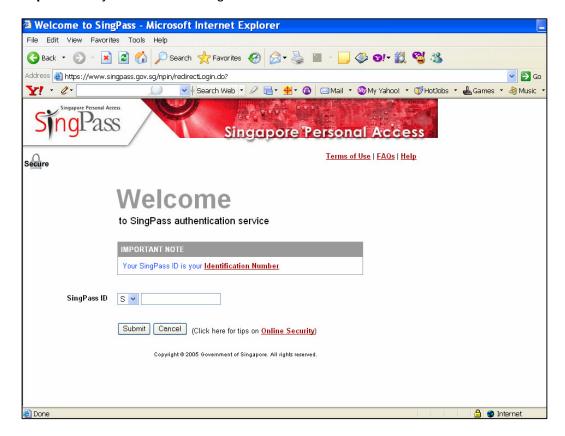

**Step 2:** Scroll down to Film Classification Services and Click on Submission of Master Films / Trailers / Screeners

Step 3: Enter your NRIC and SingPass.

**Step 4:** Select the appropriate login type. For non-licensed company or organisation, a one time registration is required before you can proceed with your online submission. Please follow the steps below for registration. If you have registered with the MDA, you may proceed to login using your ACRA number, ROS number, etc.