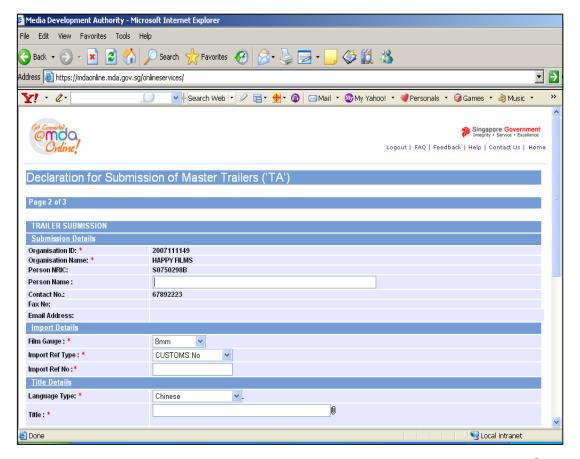

Click on 'Submit'.

**Step 5:** Complete the online form.

Enter name

· Select the film gauge.

 Select 'import' or 'make'. If your trailer is imported via TradeNet, select 'TradeNet Permit Number' in the Import Reference Type and then enter the TradeNet Permit Number in the 'Import Reference Number'. If your trailer is hand carried through Customs, select 'Not Applicable'. You are not required to enter the 'Import Reference Type' and 'Import Reference Number'.

· Select Language Type.

• Enter the title. For non English title, please enter the romanised title.

· Select the country code

 Enter the number of spools. The number of film certificates would be 1 for submission of master film, trailer or screener.