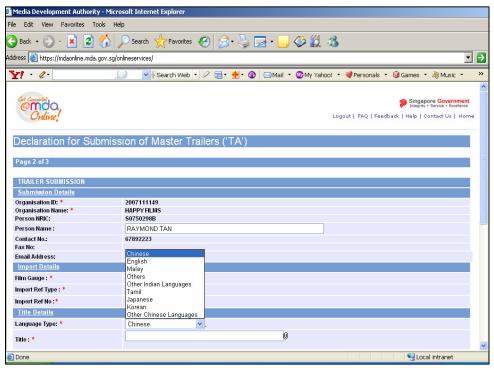

· Select Language Type.

• Enter the title. For non English title, please enter the romanised title.

· Select the country code

 Enter the number of spools. The number of film certificates would be 1 for submission of master film, trailer or screener.