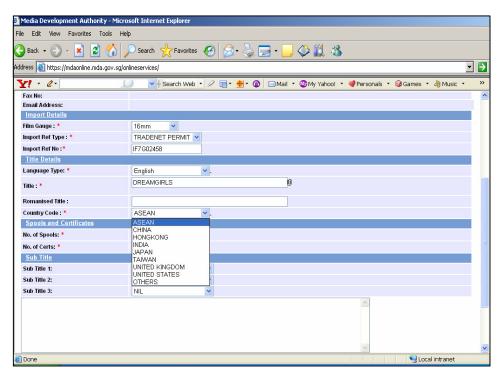

· Select Language Type.

• Enter the title. For non English title, please enter the romanised title.

· Select the country code

 Enter the number of spools. The number of film certificates would be 1 for submission of master film, trailer or screener.