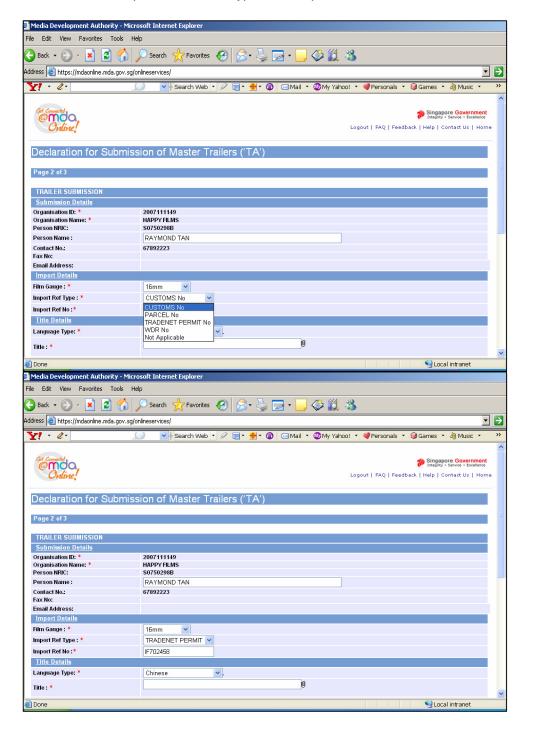

Click on 'Submit'.

**Step 5:** Complete the online form.

Enter name

· Select the film gauge.

 Select 'import' or 'make'. If your trailer is imported via TradeNet, select 'TradeNet Permit Number' in the Import Reference Type and then enter the TradeNet Permit Number in the 'Import Reference Number'. If your trailer is hand carried through Customs, select 'Not Applicable'. You are not required to enter the 'Import Reference Type' and 'Import Reference Number'.