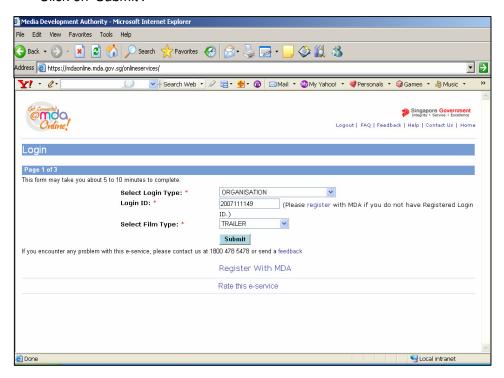

Click on 'Register with MDA' and select 'Organisation'.

· Complete the online form.

 Click on 'Confirm and Submit'. You will receive a message indicating that the registration is successful.

 After registration, you may select 'Organisation' to proceed with the online submission. Enter your Login ID and select 'Trailer' as the film type. (Note: Screener Submissions are only meant for bona fide film companies/ film societies.)

Click on 'Submit'.

**Step 5:** Complete the online form.

Enter name

· Select the film gauge.

 Select 'import' or 'make'. If your trailer is imported via TradeNet, select 'TradeNet Permit Number' in the Import Reference Type and then enter the TradeNet Permit Number in the 'Import Reference Number'. If your trailer is hand carried through Customs, select 'Not Applicable'. You are not required to enter the 'Import Reference Type' and 'Import Reference Number'.