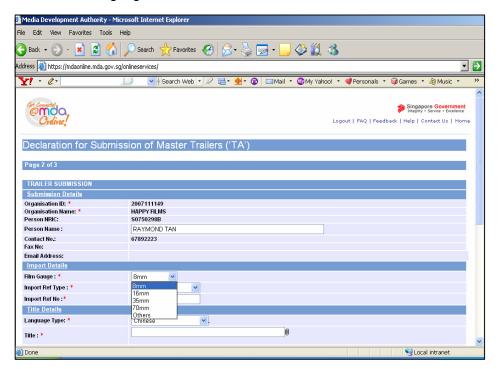

Click on 'Submit'.

**Step 5:** Complete the online form.

Enter name

· Select the film gauge.

 Select 'import' or 'make'. If your trailer is imported via TradeNet, select 'TradeNet Permit Number' in the Import Reference Type and then enter the TradeNet Permit Number in the 'Import Reference Number'. If your trailer is hand carried through Customs, select 'Not Applicable'. You are not required to enter the 'Import Reference Type' and 'Import Reference Number'.