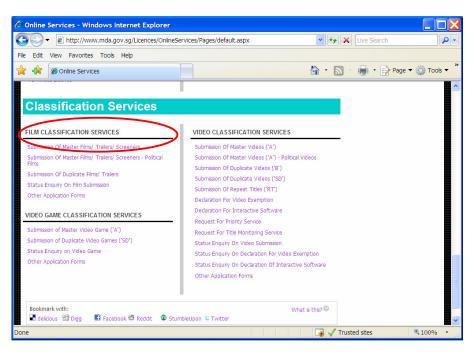

**Step 2:** Scroll down to Film Classification Services and Click on Submission of Master Films / Trailers / Screeners

Step 3: Enter your NRIC and SingPass.

**Step 4:** Select the appropriate login type. For non-licensed company or organisation, a one time registration is required before you can proceed with your online submission. Please follow the steps below for registration. If you have registered with the MDA, you may proceed to login using your ACRA number, ROS number, etc.