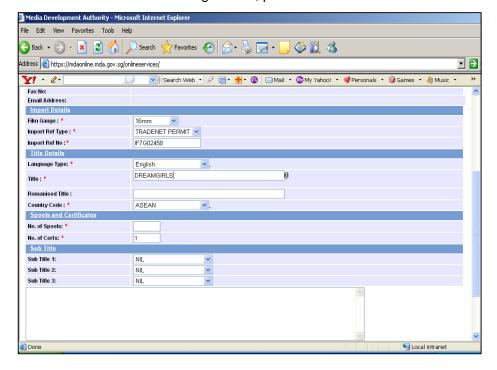

· Select Language Type.

• Enter the title. For non English title, please enter the romanised title.

· Select the country code

 Enter the number of spools. The number of film certificates would be 1 for submission of master film, trailer or screener.

• If there is sub title, select the sub title language. If there is no sub title, select 'Nil'.

· Click on 'Submit'.

 Click on 'Print' to print out the PDF document. Please bring along this printout when submitting your trailer for classification & certification within the next working day after the online submission.