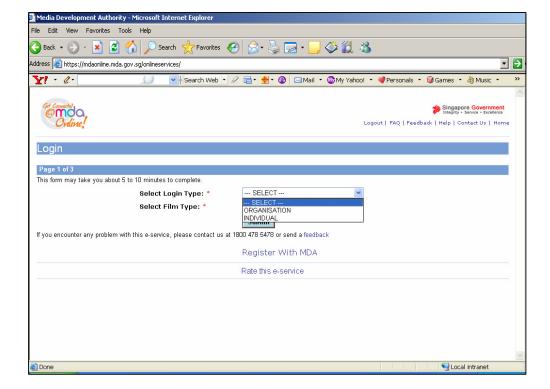

**Step 2:** Scroll down to Film Classification Services and Click on Submission of Master Films / Trailers / Screeners

Step 3: Enter your NRIC and SingPass.

**Step 4:** Select the appropriate login type. For non-licensed company or organisation, a one time registration is required before you can proceed with your online submission. Please follow the steps below for registration. If you have registered with the MDA, you may proceed to login using your ACRA number, ROS number, etc.

Click on 'Register with MDA' and select 'Organisation'.

· Complete the online form.

 Click on 'Confirm and Submit'. You will receive a message indicating that the registration is successful.

 After registration, you may select 'Organisation' to proceed with the online submission. Enter your Login ID and select 'Trailer' as the film type. (Note: Screener Submissions are only meant for bona fide film companies/ film societies.)