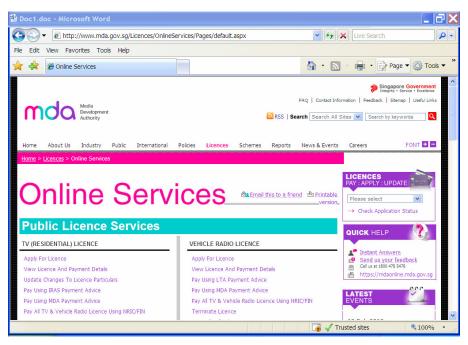

# **Submission of Master Trailers ('TA')**

**Step 1:** Log on to MDA website at <a href="www.mda.gov.sg">www.mda.gov.sg</a> and click on Licences → Online Services

Alternatively, you may scroll down and click on "How may we help