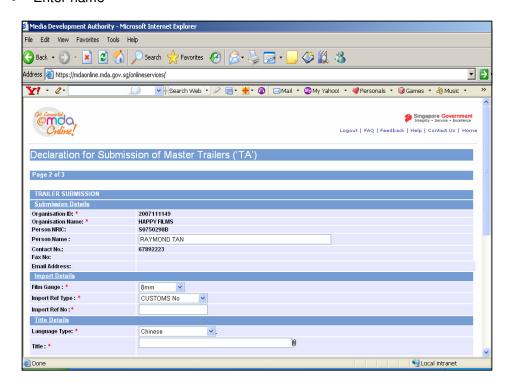

Click on 'Submit'.

**Step 5:** Complete the online form.

Enter name

· Select the film gauge.

 Select 'import' or 'make'. If your trailer is imported via TradeNet, select 'TradeNet Permit Number' in the Import Reference Type and then enter the TradeNet Permit Number in the 'Import Reference Number'. If your trailer is hand carried through Customs, select 'Not Applicable'. You are not required to enter the 'Import Reference Type' and 'Import Reference Number'.