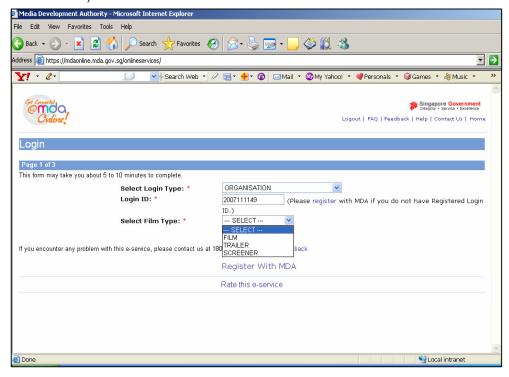

Click on 'Register with MDA' and select 'Organisation'.

· Complete the online form.

 Click on 'Confirm and Submit'. You will receive a message indicating that the registration is successful.

 After registration, you may select 'Organisation' to proceed with the online submission. Enter your Login ID and select 'Trailer' as the film type. (Note: Screener Submissions are only meant for bona fide film companies/ film societies.)