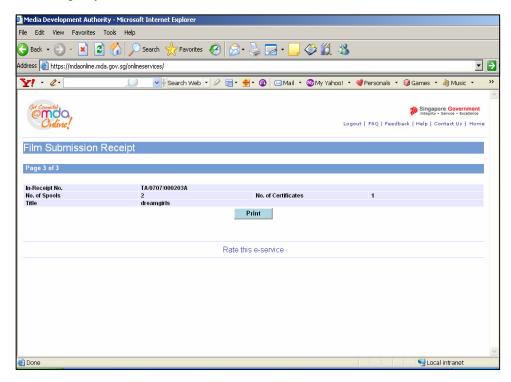

• If there is sub title, select the sub title language. If there is no sub title, select 'Nil'.

· Click on 'Submit'.

 Click on 'Print' to print out the PDF document. Please bring along this printout when submitting your trailer for classification & certification within the next working day after the online submission.

Click on 'Print' on the top navigation bar.