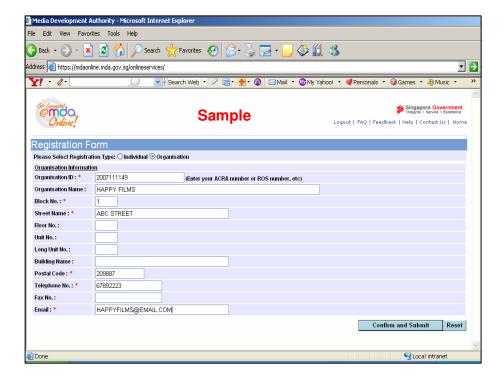

Click on 'Register with MDA' and select 'Organisation'.

· Complete the online form.

 Click on 'Confirm and Submit'. You will receive a message indicating that the registration is successful.

 After registration, you may select 'Organisation' to proceed with the online submission. Enter your Login ID and select 'Trailer' as the film type. (Note: Screener Submissions are only meant for bona fide film companies/ film societies.)