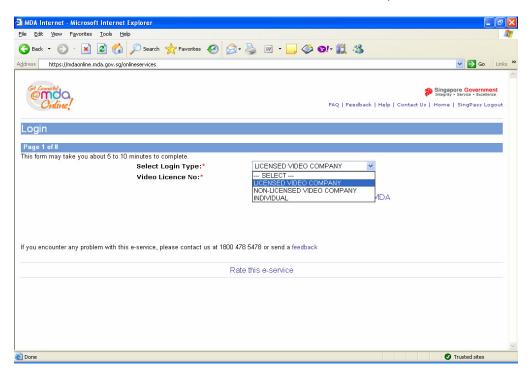

Step 4: Enter NRIC and Singpass.

**Step 5:** Select the appropriate login type. For licensed company, select 'Licensed Video Company' and enter your Video Licence number as the Login ID. Please ensure that the Video Licence number is valid and has not expired.