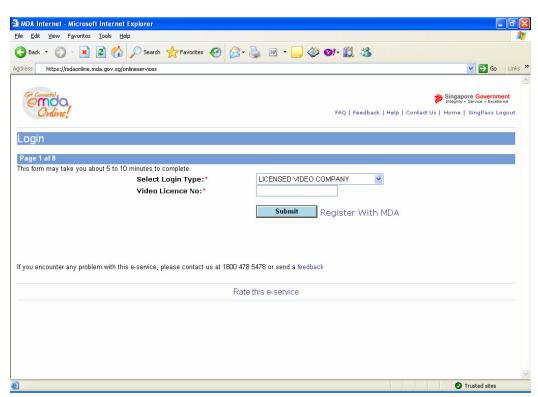

Step 4: Enter NRIC and Singpass.

**Step 5:** Select the appropriate login type. For licensed company, select 'Licensed Video Company' and enter your Video Licence number as the Login ID. Please ensure that the Video Licence number is valid and has not expired.