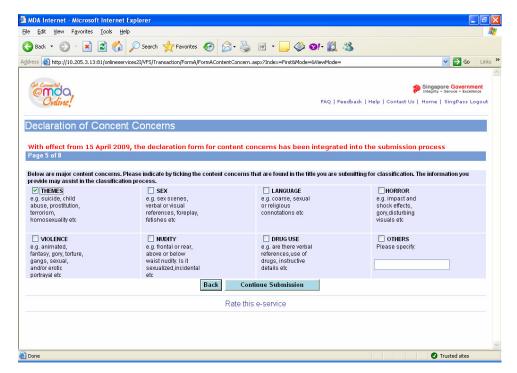

• If you wish to include any documents to your submission, use the attachment function. Upload the attachment and click next.

Step 9: Fill in all the fields with asterisks (\*).

 Specify whether the video has any major content concerns by clicking on the appropriate areas. If you do not wish to declare, click 'Continue Submission'.