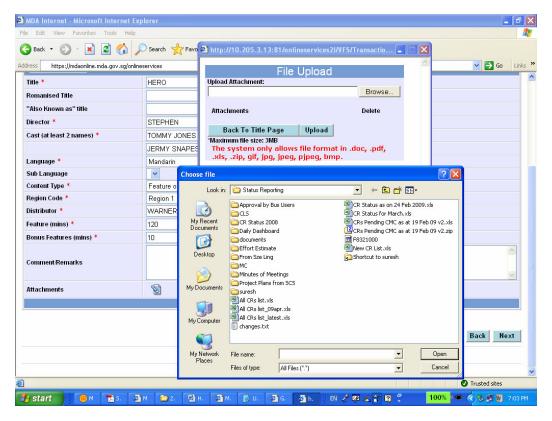

• If you wish to include any documents to your submission, use the attachment function. Upload the attachment and click next.

Step 9: Fill in all the fields with asterisks (\*).

 Specify whether the video has any major content concerns by clicking on the appropriate areas. If you do not wish to declare, click 'Continue Submission'.