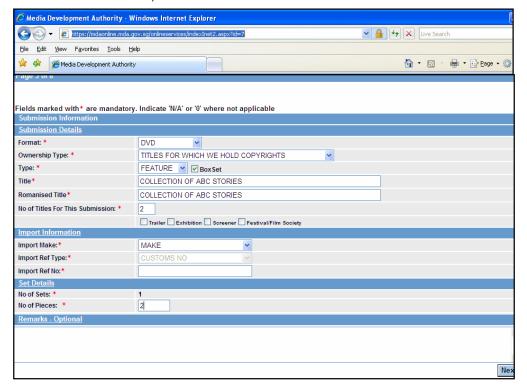

• Indicate 'Feature' or 'Serial'.

 Select Box Set if submitting Box Set. Enter the Box Set Title and Romanised Title and No of titles for this submission (e.g. if the box set contains 2 titles, enter 2 in the box).

 'Select 'import' or 'make'. If your video(s) is/are imported via TradeNet, select 'TradeNet Permit Number' in the Import Reference Type and enter the TradeNet Permit Number in the 'Import Reference Number'. If your video(s) is/are made, select 'Make'. You are not required to enter the 'Import Reference Type' and 'Import Reference Number'.

• Enter the No of Pieces under the set details and click on 'Next'.

. Step 8: Fields marked with asterisks (\*) are mandatory. Indicate "N/A" or "0" where not applicable. You are required to enter all title details for your box set. Incomplete declaration will be rejected.