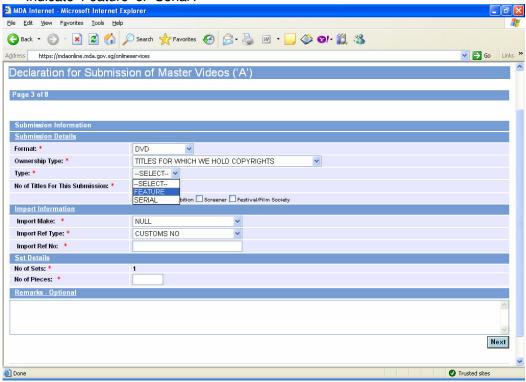

• Indicate 'Feature' or 'Serial'.

 Select Box Set if submitting Box Set. Enter the Box Set Title and Romanised Title and No of titles for this submission (e.g. if the box set contains 2 titles, enter 2 in the box).