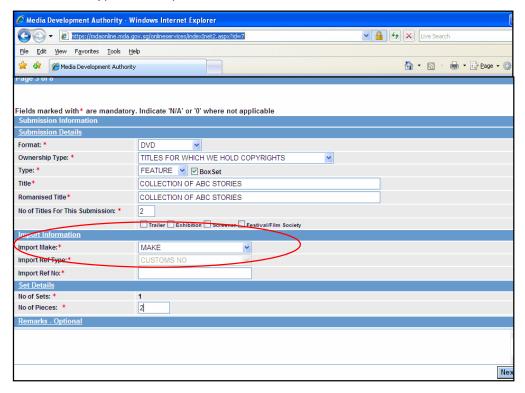

Step 6: Verify the details after you have logged in successfully and click on 'Next'.

Step 7: Fill in all the fields with asterisks (\*).

• Select the correct format.

• Select the correct ownership type.

• Indicate 'Feature' or 'Serial'.

 Select Box Set if submitting Box Set. Enter the Box Set Title and Romanised Title and No of titles for this submission (e.g. if the box set contains 2 titles, enter 2 in the box).

 'Select 'import' or 'make'. If your video(s) is/are imported via TradeNet, select 'TradeNet Permit Number' in the Import Reference Type and enter the TradeNet Permit Number in the 'Import Reference Number'. If your video(s) is/are made, select 'Make'. You are not required to enter the 'Import Reference Type' and 'Import Reference Number'.

• Enter the No of Pieces under the set details and click on 'Next'.

. Step 8: Fields marked with asterisks (\*) are mandatory. Indicate "N/A" or "0" where not applicable. You are required to enter all title details for your box set. Incomplete declaration will be rejected.