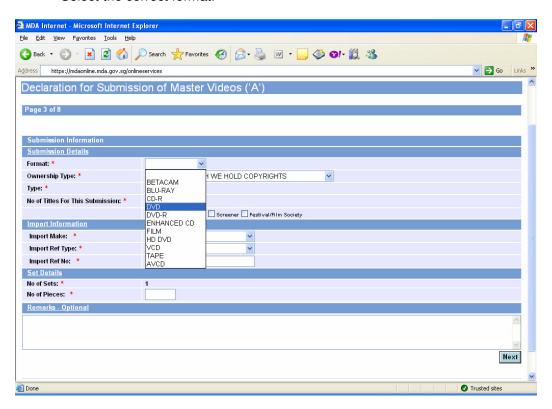

Step 6: Verify the details after you have logged in successfully and click on 'Next'.

Step 7: Fill in all the fields with asterisks (\*).

• Select the correct format.

• Select the correct ownership type.

• Indicate 'Feature' or 'Serial'.

 Select Box Set if submitting Box Set. Enter the Box Set Title and Romanised Title and No of titles for this submission (e.g. if the box set contains 2 titles, enter 2 in the box).