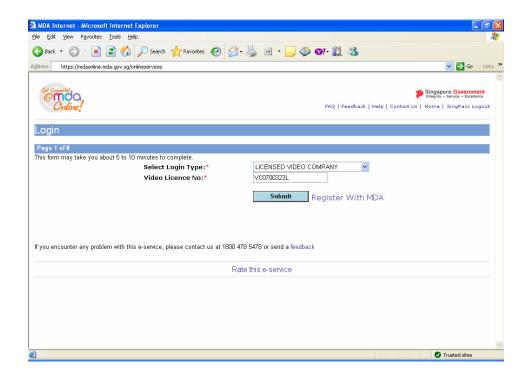

Step 4: Enter NRIC and Singpass.

**Step 5:** Select the appropriate login type. For licensed company, select 'Licensed Video Company' and enter your Video Licence number as the Login ID. Please ensure that the Video Licence number is valid and has not expired.