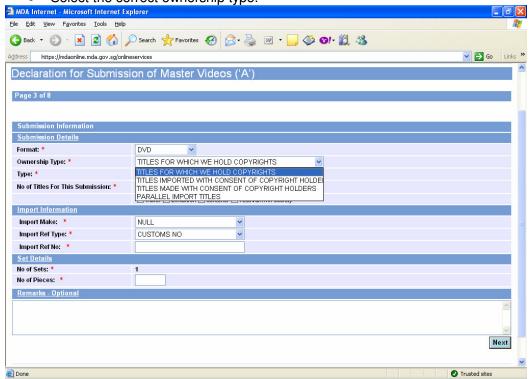

Step 6: Verify the details after you have logged in successfully and click on 'Next'.

Step 7: Fill in all the fields with asterisks (\*).

• Select the correct format.

• Select the correct ownership type.