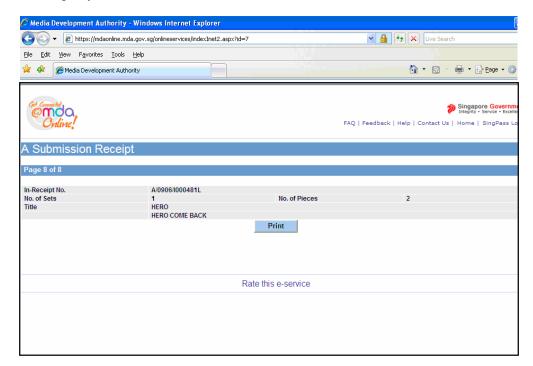

**Step 10:** If you have more titles to submit, click on 'Continue Another Submission'. If not, click on 'Submit'.

**Step 11:** Click on 'Print' to print out the PDF document. Please bring along this printout when submitting your video(s) for classification & certification within the next working day after the online submission.

Step 12: Click on 'Print' on the top navigation bar.