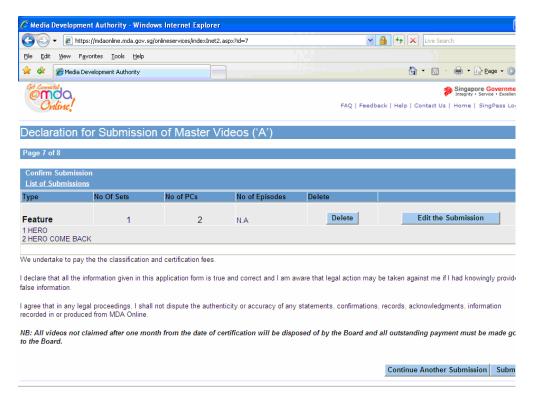

**Step 10:** If you have more titles to submit, click on 'Continue Another Submission'. If not, click on 'Submit'.

**Step 11:** Click on 'Print' to print out the PDF document. Please bring along this printout when submitting your video(s) for classification & certification within the next working day after the online submission.