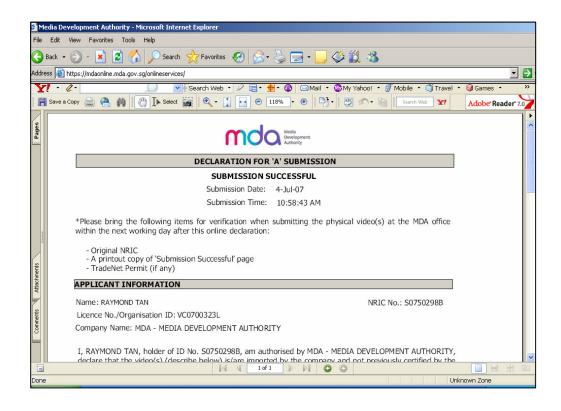

| Rate this e-service                                |

• If you wish to include any documents to your submission, use the attachment function. Upload the attachment and click next.



Step 9: Fill in all the fields with asterisks (\*).

 Specify whether the video has any major content concerns by clicking on the appropriate areas. If you do not wish to declare, click 'Continue Submission'.



**Step 10:** If you have more titles to submit, click on 'Continue Another Submission'. If not, click on 'Submit'.



**Step 11:** Click on 'Print' to print out the PDF document. Please bring along this printout when submitting your video(s) for classification & certification within the next working day after the online submission.



Step 12: Click on 'Print' on the top navigation bar.