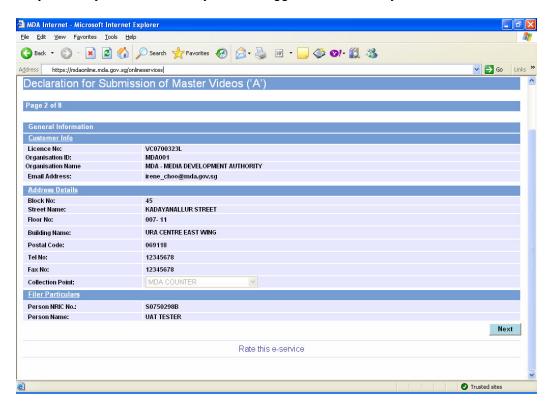

Step 6: Verify the details after you have logged in successfully and click on 'Next'.

Step 7: Fill in all the fields with asterisks (\*).

• Select the correct format.

• Select the correct ownership type.